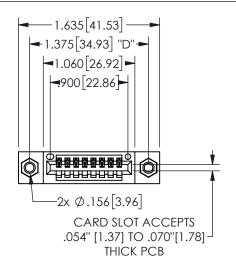

## **SECTION A-A**

345/395 SERIES CARD EDGE CONNECTOR PART NUMBER: 345-008-524-607

**EDAC INC** TORONTO, ONTARIO CANADA

THESE DRAWINGS AND SPECIFICATIONS ARE THE PROPERTY OF EDAC INC., AND SHALL NOT BE REPRODUCED, OR COPIED OR USED AS THE BASIS FOR THE MANUFACTURE OR SALE OF APPARATUS WITHOUT WRITTEN PERMISSION.

| ACAD REFERENCE NO.  | 345-ENG-MASTER |           |
|---------------------|----------------|-----------|
| DRAWN: R.STA.MONICA | DATEMA         | Y.16/2017 |
| CHECKED:            | DATE:          |           |
| SCALE: NTS          | SHEET          | OF 2      |
| DRAWING NUMBER      |                | ISSUE     |
| 345-ENG-MASTER      |                | 1         |
|                     |                |           |