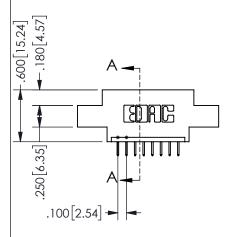

## **SECTION A-A**

345/395 SERIES CARD EDGE CONNECTOR PART NUMBER: 345-008-524-607

**EDAC INC** TORONTO, ONTARIO CANADA

THESE DRAWINGS AND SPECIFICATIONS ARE THE PROPERTY OF EDAC INC., AND SHALL NOT BE REPRODUCED, OR COPIED OR USED AS THE BASIS FOR THE MANUFACTURE OR SALE OF APPARATUS WITHOUT WRITTEN PERMISSION.

| ACAD REFERENCE NO.  | 345-ENG-MASTER |           |
|---------------------|----------------|-----------|
| DRAWN: R.STA.MONICA | DATEMA         | Y.16/2017 |
| CHECKED:            | DATE:          |           |
| SCALE: NTS          | SHEET          | OF 2      |
| DRAWING NUMBER      |                | ISSUE     |
| 345-ENG-MASTER      |                | 1         |
|                     |                |           |