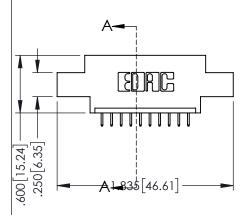

| 345/395 SERIES CARD EDGE CONNECTOR |
|------------------------------------|
| PART NUMBER: 345-010-525-602       |

| ACAD REFERENCE NO. 345-ENG-MASTER |                 |           |  |  |
|-----------------------------------|-----------------|-----------|--|--|
| DRAWN: R.STA.MONICA               | DATE: <b>MA</b> | Y.16/2017 |  |  |
| CHECKED:                          | DATE:           |           |  |  |
| SCALE: 1:1                        | SHEET 1         | OF 2      |  |  |
| DRAWING NUMBER                    |                 | ISSUE     |  |  |
| 24E ENIC MARTED                   | 1 1             |           |  |  |

**SECTION A-A** 

345-ENG-MASTER

.107 [2.72] .082 [2.08] .157 [4] .232 [5.89] .125(3.18) to .210(5.33) .125(3.18) to .210(5.33) Outside Tails Outside Tails .045(1.14) to .060(1.52) .045(1.14) to .060(1.52) Between Tails Between Tails **Contact Code 555 Contact Code 556** 