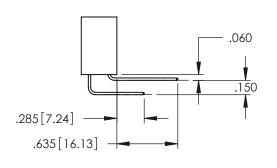

<u>Contact Dimensions:</u>
525-P.C. Tail .018 Sq.(0.46 Sq.) - Tail LG=.150(3.81)
.100 (2.54) Contact Spacing x .200 (5.08) Row Spacing

..330[8.38] CARD SLOT .160[4.06] POINT OF CONTACT

1

- INSULATOR MATERIAL: THERMOPLASTIC PBT BLACK, UL 94V-0
- CONTACT MATERIAL; COPPER TIN ALLOY CONTACT PLATING: GOLD ON THE MATING AREA, TIN PLATING ON THE CONTACT TAILS, NICKEL UNDERPLATE

**SECTION A-A** 

345-ENG-MASTER

.107 [2.72] .082 [2.08] .157 [4] .232 [5.89] .125(3.18) to .210(5.33) .125(3.18) to .210(5.33) Outside Tails Outside Tails .045(1.14) to .060(1.52) .045(1.14) to .060(1.52) Between Tails Between Tails **Contact Code 555 Contact Code 556** 