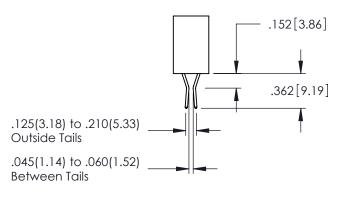

**SECTION A-A** 

345-ENG-MASTER

.107 [2.72] .082 [2.08] .157 [4] .232 [5.89] .125(3.18) to .210(5.33) .125(3.18) to .210(5.33) Outside Tails Outside Tails .045(1.14) to .060(1.52) .045(1.14) to .060(1.52) Between Tails Between Tails **Contact Code 555 Contact Code 556** 

**Contact Code 558** 

**Contact Code 559** 

Contact Code 560

INSULATOR MATERIAL: THERMOPLASTIC POLYESTER, UL 94V-0 DAP MATERIAL AVAILABLE UPON REQUEST

CONTACT MATERIAL; COPPER ALLOY CONTACT PLATING: GOLD ON THE MATING AREA, TIN PLATING ON THE CONTACT TAILS, NICKEL UNDERPLATE

## 345/395 SERIES CARD EDGE CONNECTOR CONTACT CODE 555,556,558,559,560 DIMENSIONS

YOUR CONNECTION TO QUALITY & SERVICE

|   | ACAD REFERENCE NO. 345-ENG-MASTER |                          |  |
|---|-----------------------------------|--------------------------|--|
|   | DRAWN: R.STA.MONICA               | DATE: <b>MAY.16/2017</b> |  |
|   | CHECKED:                          | DATE:                    |  |
|   | SCALE: 1:1                        | SHEET 2 OF 2             |  |
| D | DRAWING NUMBER                    | ISSUE                    |  |