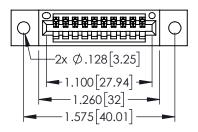

<u>Contact Dimensions:</u>
525-P.C. Tail .018 Sq.(0.46 Sq.) - Tail LG=.150(3.81)
.100 (2.54) Contact Spacing x .200 (5.08) Row Spacing

..330[8.38] CARD SLOT .160[4.06] POINT OF CONTACT

1

- INSULATOR MATERIAL: THERMOPLASTIC PBT BLACK, UL 94V-0
- CONTACT MATERIAL; COPPER TIN ALLOY CONTACT PLATING: GOLD ON THE MATING AREA, TIN PLATING ON THE CONTACT TAILS, NICKEL UNDERPLATE

| 345/395 SERIES CARD EDGE CONNECTOR |
|------------------------------------|
| PART NUMBER: 345-010-525-602       |

| ACAD REFERENCE NO. 345-ENG-MASTER |                 |           |  |  |
|-----------------------------------|-----------------|-----------|--|--|
| DRAWN: R.STA.MONICA               | DATE: <b>MA</b> | Y.16/2017 |  |  |
| CHECKED:                          | DATE:           |           |  |  |
| SCALE: 1:1                        | SHEET 1         | OF 2      |  |  |
| DRAWING NUMBER                    |                 | ISSUE     |  |  |
| 24E ENIC MARTED                   | 1 1             |           |  |  |