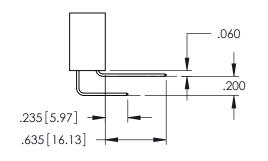

<u>Contact Dimensions:</u>
521-P.C. Tail .025 Sq.(0.64 Sq.) - Tail LG=.150(3.81)
.100 (2.54) Contact Spacing x .200 (5.08) Row Spacing

THIS IS A C.A.D. GENERATED DRAWING DO NOT MAKE MANUAL REVISIONS TO MASTI