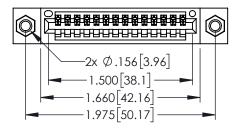

<u>Contact Dimensions:</u>
521-P.C. Tail .025 Sq.(0.64 Sq.) - Tail LG=.150(3.81)
.100 (2.54) Contact Spacing x .200 (5.08) Row Spacing

THIS IS A C.A.D. GENERATED DRAWING DO NOT MAKE MANUAL REVISIONS TO MASTI