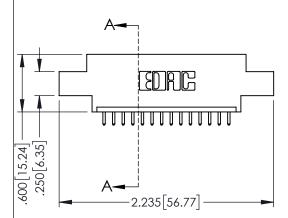

<u>Contact Dimensions:</u>
521-P.C. Tail .025 Sq.(0.64 Sq.) - Tail LG=.150(3.81)
.100 (2.54) Contact Spacing x .200 (5.08) Row Spacing

THIS IS A C.A.D. GENERATED DRAWING DO NOT MAKE MANUAL REVISIONS TO MASTI