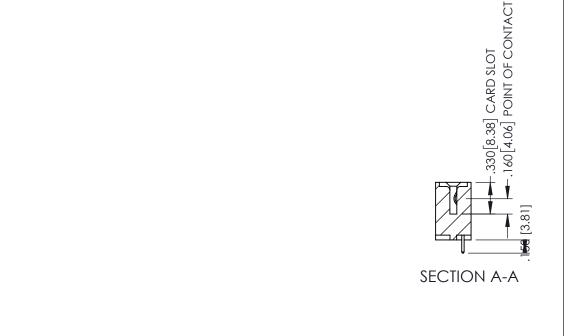

<u>Contact Dimensions:</u>
521-P.C. Tail .025 Sq.(0.64 Sq.) - Tail LG=.150(3.81)
.100 (2.54) Contact Spacing x .200 (5.08) Row Spacing

THIS IS A C.A.D. GENERATED DRAWING DO NOT MAKE MANUAL REVISIONS TO MASTI