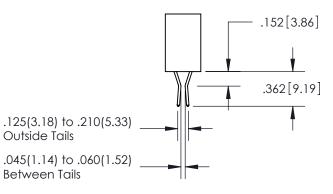

ORIGINAL 1

ISSUE NUMBER

.060 .200 .235 [5.97] .635 [16.13]

.060 .150 .285 [7.24] -.635 [16.13]

**Contact Code 558** 

Contact Code 559

**Contact Code 560** 

- INSULATOR MATERIAL: THERMOPLASTIC POLYESTER, UL 94V-0
- DAP MATERIAL AVAILABLE UPON REQUEST
- CONTACT MATERIAL; COPPER ALLOY

CONTACT PLATING: GOLD ON THE MATING AREA, TIN PLATING ON THE CONTACT TAILS, NICKEL UNDERPLATE

\*FOR ALL OTHER SPECIFICATIONS REFER TO SHEET 3\*