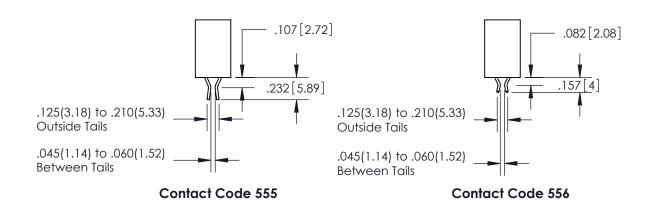

## 345/395 SERIES CARD EDGE CONNECTOR CONTACT CODE 555,556,558,559,560 DIMENSIONS

**EDAC INC** TORONTO, ONTARIO CANADA

THESE DRAWINGS AND SPECIFICATIONS ARE THE PROPERTY OF EDAC INC.,AND SHALL NOT BE REPRODUCED, OR COPIED OR USED AS THE BASIS FOR THE MANUFACTURE OR SALE OF APPARATUS WITHOUT WRITTEN PERMISSION.

<u>Contact Dimensions:</u> 500-Wire Hole .050x.025(1.27x0.64) - Tail LG=.260(6.60) .100 (2.54) Contact Spacing x .200 (5.08) Row Spacing

INSULATOR MATERIAL: THERMOPLASTIC PBT, UL 94V-0 CONTACT MATERIAL; COPPER TIN ALLOY CONTACT PLATING: GOLD ON THE MATING AREA, TIN PLATING ON THE CONTACT TAILS, NICKEL UNDERPLATE