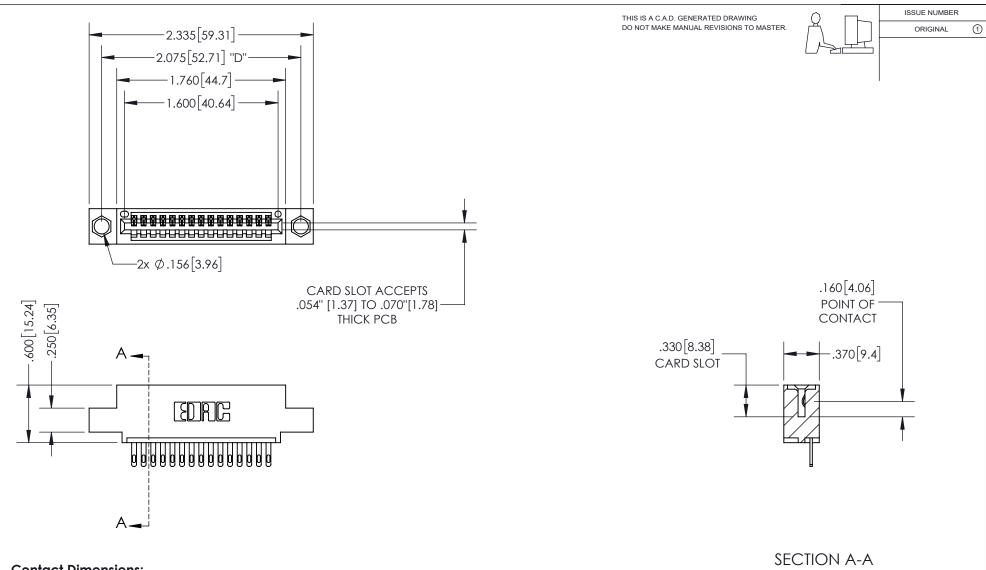

345/395 SERIES CARD EDGE CONNECTOR PART NUMBER: 345-015-500-404

YOUR CONNECTION TO QUALITY & SERVICE

**EDAC INC** TORONTO, ONTARIO CANADA

THESE DRAWINGS AND SPECIFICATIONS ARE THE PROPERTY OF EDAC INC.,AND SHALL NOT BE REPRODUCED, OR COPIED OR USED AS THE BASIS FOR THE MANUFACTURE OR SALE OF APPARATUS WITHOUT WRITTEN PERMISSION.

| ACAD REFERENCE NO.  |   | 345-ENG-MASTER   |       |
|---------------------|---|------------------|-------|
| DRAWN: R.STA.MONICA |   | DATE:MAY.16/2017 |       |
| CHECKED:            |   | DATE:            |       |
| SCALE: 1:           | 1 | SHEET 1          | OF 2  |
| DRAWING NUMBER      |   |                  | ISSUE |
| 345-FNG-MASTER      |   |                  | 1     |