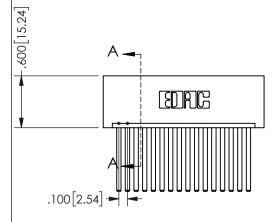

THIS IS A C.A.D. GENERATED DRAWING DO NOT MAKE MANUAL REVISIONS TO MASTER.

ISSUE NUMBER

ORIGINAL

1

<u>Contact Dimensions:</u> 544-Wire Wrap .050x.025(1.27x0.64) - Tail LG=.750(19.05)

.100 (2.54) Contact Spacing x .200 (5.08) Row Spacing

## 345/395 SERIES CARD EDGE CONNECTOR PART NUMBER: 345-016-544-101

YOUR CONNECTION TO QUALITY & SERVICE

**EDAC INC** TORONTO, ONTARIO CANADA

THESE DRAWINGS AND SPECIFICATIONS ARE THE PROPERTY OF EDAC INC.,AND SHALL NOT BE REPRODUCED, OR COPIED OR USED AS THE BASIS FOR THE MANUFACTURE OR SALE OF APPARATUS WITHOUT WRITTEN PERMISSION.