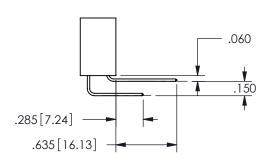

THIS IS A C.A.D. GENERATED DRAWING DO NOT MAKE MANUAL REVISIONS TO MASTER.

ISSUE NUMBER

ORIGINAL

1

<u>Contact Dimensions:</u> 544-Wire Wrap .050x.025(1.27x0.64) - Tail LG=.750(19.05)

.100 (2.54) Contact Spacing x .200 (5.08) Row Spacing

## 345/395 SERIES CARD EDGE CONNECTOR PART NUMBER: 345-016-544-101

YOUR CONNECTION TO QUALITY & SERVICE

**EDAC INC** TORONTO, ONTARIO CANADA

THESE DRAWINGS AND SPECIFICATIONS ARE THE PROPERTY OF EDAC INC.,AND SHALL NOT BE REPRODUCED, OR COPIED OR USED AS THE BASIS FOR THE MANUFACTURE OR SALE OF APPARATUS WITHOUT WRITTEN PERMISSION.