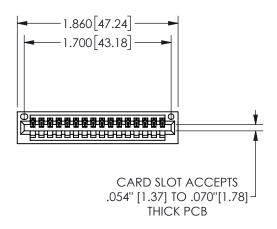

## 345/395 SERIES CARD EDGE CONNECTOR PART NUMBER: 345-016-544-101

YOUR CONNECTION TO QUALITY & SERVICE

**EDAC INC** TORONTO, ONTARIO CANADA

THESE DRAWINGS AND SPECIFICATIONS ARE THE PROPERTY OF EDAC INC.,AND SHALL NOT BE REPRODUCED, OR COPIED OR USED AS THE BASIS FOR THE MANUFACTURE OR SALE OF APPARATUS WITHOUT WRITTEN PERMISSION.

| SECTION A-A         |                  |  |
|---------------------|------------------|--|
| ACAD REFERENCE NO.  | 345-ENG-MASTER   |  |
| DRAWN: R.STA.MONICA | DATE:MAY.16/2017 |  |
| CHECKED:            | DATE:            |  |
| SCALE: NTS          | SHEET 1 OF 2     |  |
| DRAWING NUMBER      | ISSUE            |  |
| 345-ENG-MASTER      | 1                |  |