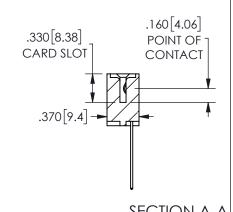

| SECTION A-A         |                  |  |
|---------------------|------------------|--|
| ACAD REFERENCE NO.  | 345-ENG-MASTER   |  |
| DRAWN: R.STA.MONICA | DATE:MAY.16/2017 |  |
| CHECKED:            | DATE:            |  |
| SCALE: NTS          | SHEET 1 OF 2     |  |
| DRAWING NUMBER      | ISSUE            |  |
| 345-ENG-MASTER      | 1                |  |

ORIGINAL 1

ISSUE NUMBER

**Contact Code 558** 

Contact Code 559

Contact Code 560

- INSULATOR MATERIAL: THERMOPLASTIC POLYESTER, UL 94V-0 DAP MATERIAL AVAILABLE UPON REQUEST
- CONTACT MATERIAL; COPPER ALLOY

CONTACT PLATING: GOLD ON THE MATING AREA, TIN PLATING ON THE CONTACT TAILS, NICKEL UNDERPLATE

345/395 SERIES CARD EDGE CONNECTOR CONTACT CODE 555,556,558,559,560 DIMENSIONS

YOUR CONNECTION TO QUALITY & SERVICE

**EDAC INC** TORONTO, ONTARIO CANADA

THESE DRAWINGS AND SPECIFICATIONS ARE THE PROPERTY OF EDAC INC.,AND SHALL NOT BE REPRODUCED, OR COPIED OR USED AS THE BASIS FOR THE MANUFACTURE OR SALE OF APPARATUS WITHOUT WRITTEN PERMISSION.