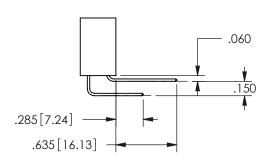

SECTION A-A

345-ENG-MASTER

ISSUE NUMBER ORIGINAL

1

**Contact Code 558** 

Contact Code 559

**Contact Code 560** 

INSULATOR MATERIAL: THERMOPLASTIC POLYESTER, UL 94V-0