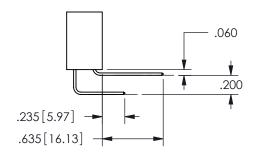

SECTION A-A

345-ENG-MASTER

ISSUE NUMBER ORIGINAL

1

**Contact Code 558** 

Contact Code 559

**Contact Code 560** 

INSULATOR MATERIAL: THERMOPLASTIC POLYESTER, UL 94V-0