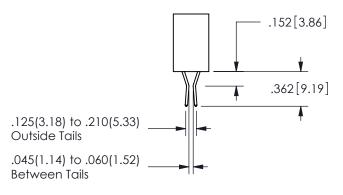

## -.180[4.57] 600 15.24 .250[6.35] .100[2.54]

<u>Contact Dimensions:</u>
521-P.C. Tail .025 Sq.(0.64 Sq.) - Tail LG=.150(3.81)
.100 (2.54) Contact Spacing x .200 (5.08) Row Spacing

345/395 SERIES CARD EDGE CONNECTOR PART NUMBER: 345-017-521-612