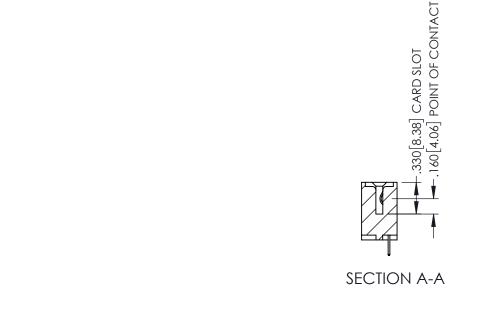

<u>Contact Dimensions:</u>
524-P.C. Tail .018 Sq.(0.46 Sq.) - Tail LG=.175(4.45)
.100 (2.54) Contact Spacing x .200 (5.08) Row Spacing

- INSULATOR MATERIAL: THERMOPLASTIC PBT BLACK, UL 94V-0
- CONTACT MATERIAL; COPPER TIN ALLOY CONTACT PLATING: GOLD ON THE MATING AREA, TIN PLATING ON THE CONTACT TAILS, NICKEL UNDERPLATE

| 345/395 SERIES CARD EDGE CONNECTOR<br>PART NUMBER: 345-018-524-407 |                            |                                                                                                                                                                                 | ACAD REFERENCE NO. 345-ENG-MASTER  DRAWN: R.STA.MONICA DATE MAY.16/2017  CHECKED: DATE: |     |         |       |
|--------------------------------------------------------------------|----------------------------|---------------------------------------------------------------------------------------------------------------------------------------------------------------------------------|-----------------------------------------------------------------------------------------|-----|---------|-------|
|                                                                    |                            |                                                                                                                                                                                 | CHLCKL                                                                                  | .U. | DATE.   |       |
|                                                                    | TORONTO, ONTARIO<br>CANADA | THESE DRAWINGS AND SPECIFICATIONS<br>ARE THE PROPERTY OF EDAC INC.,AND<br>SHALL NOT BE REPRODUCED,OR COPIED<br>OR USED AS THE BASIS FOR THE<br>MANUFACTURE OR SALE OF APPARATUS | SCALE:                                                                                  | 1:1 | SHEET 1 | OF 2  |
|                                                                    |                            |                                                                                                                                                                                 | DRAWING NUMBER                                                                          |     |         | ISSUE |
|                                                                    |                            |                                                                                                                                                                                 | 345-ENG-MASTER                                                                          |     |         | 1     |
| YOUR CONNECTION TO                                                 | QUALITY & SERVICE          | WITHOUT WRITTEN PERMISSION.                                                                                                                                                     |                                                                                         |     |         |       |