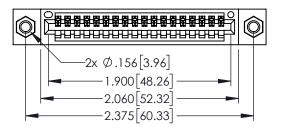

<u>Contact Dimensions:</u>
524-P.C. Tail .018 Sq.(0.46 Sq.) - Tail LG=.175(4.45)
.100 (2.54) Contact Spacing x .200 (5.08) Row Spacing

- INSULATOR MATERIAL: THERMOPLASTIC PBT BLACK, UL 94V-0
- CONTACT MATERIAL; COPPER TIN ALLOY CONTACT PLATING: GOLD ON THE MATING AREA, TIN PLATING ON THE CONTACT TAILS, NICKEL UNDERPLATE

| 345/395 SERIES CARD EDGE CONNECTOR<br>PART NUMBER: 345-018-524-407 |                            |                                                                                                                                                                                 | ACAD REFERENCE NO. 345-ENG-MASTER  DRAWN: R.STA.MONICA DATE MAY.16/2017  CHECKED: DATE: |     |         |       |
|--------------------------------------------------------------------|----------------------------|---------------------------------------------------------------------------------------------------------------------------------------------------------------------------------|-----------------------------------------------------------------------------------------|-----|---------|-------|
|                                                                    |                            |                                                                                                                                                                                 | CHLCKL                                                                                  | .U. | DATE.   |       |
|                                                                    | TORONTO, ONTARIO<br>CANADA | THESE DRAWINGS AND SPECIFICATIONS<br>ARE THE PROPERTY OF EDAC INC.,AND<br>SHALL NOT BE REPRODUCED,OR COPIED<br>OR USED AS THE BASIS FOR THE<br>MANUFACTURE OR SALE OF APPARATUS | SCALE:                                                                                  | 1:1 | SHEET 1 | OF 2  |
|                                                                    |                            |                                                                                                                                                                                 | DRAWING NUMBER                                                                          |     |         | ISSUE |
|                                                                    |                            |                                                                                                                                                                                 | 345-ENG-MASTER                                                                          |     |         | 1     |
| YOUR CONNECTION TO                                                 | QUALITY & SERVICE          | WITHOUT WRITTEN PERMISSION.                                                                                                                                                     |                                                                                         |     |         |       |