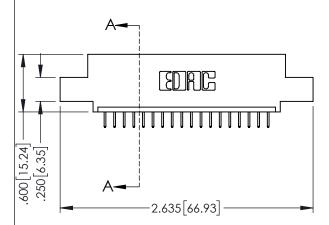

<u>Contact Dimensions:</u>
524-P.C. Tail .018 Sq.(0.46 Sq.) - Tail LG=.175(4.45)
.100 (2.54) Contact Spacing x .200 (5.08) Row Spacing

- INSULATOR MATERIAL: THERMOPLASTIC PBT BLACK, UL 94V-0
- CONTACT MATERIAL; COPPER TIN ALLOY CONTACT PLATING: GOLD ON THE MATING AREA, TIN PLATING ON THE CONTACT TAILS, NICKEL UNDERPLATE

| 345/395 SERIES CARD EDGE CONNECTOR<br>PART NUMBER: 345-018-524-407 |                            |                                                                                                                                                                                 | ACAD REFERENCE NO. 345-ENG-MASTER  DRAWN: R.STA.MONICA DATE MAY.16/2017  CHECKED: DATE: |     |         |       |
|--------------------------------------------------------------------|----------------------------|---------------------------------------------------------------------------------------------------------------------------------------------------------------------------------|-----------------------------------------------------------------------------------------|-----|---------|-------|
|                                                                    |                            |                                                                                                                                                                                 | CHLCKL                                                                                  | .U. | DATE.   |       |
|                                                                    | TORONTO, ONTARIO<br>CANADA | THESE DRAWINGS AND SPECIFICATIONS<br>ARE THE PROPERTY OF EDAC INC.,AND<br>SHALL NOT BE REPRODUCED,OR COPIED<br>OR USED AS THE BASIS FOR THE<br>MANUFACTURE OR SALE OF APPARATUS | SCALE:                                                                                  | 1:1 | SHEET 1 | OF 2  |
|                                                                    |                            |                                                                                                                                                                                 | DRAWING NUMBER                                                                          |     |         | ISSUE |
|                                                                    |                            |                                                                                                                                                                                 | 345-ENG-MASTER                                                                          |     |         | 1     |
| YOUR CONNECTION TO                                                 | QUALITY & SERVICE          | WITHOUT WRITTEN PERMISSION.                                                                                                                                                     |                                                                                         |     |         |       |