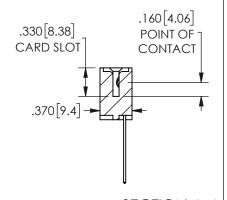

ORIGINAL 1

ISSUE NUMBER

**Contact Code 558** 

Contact Code 559

Contact Code 560

INSULATOR MATERIAL: THERMOPLASTIC POLYESTER, UL 94V-0 DAP MATERIAL AVAILABLE UPON REQUEST

CONTACT MATERIAL; COPPER ALLOY CONTACT PLATING: GOLD ON THE MATING AREA, TIN PLATING ON THE CONTACT TAILS, NICKEL UNDERPLATE

345/395 SERIES CARD EDGE CONNECTOR CONTACT CODE 555,556,558,559,560 DIMENSIONS

YOUR CONNECTION TO QUALITY & SERVICE

**EDAC INC** TORONTO, ONTARIO CANADA

THESE DRAWINGS AND SPECIFICATIONS ARE THE PROPERTY OF EDAC INC.,AND SHALL NOT BE REPRODUCED, OR COPIED OR USED AS THE BASIS FOR THE MANUFACTURE OR SALE OF APPARATUS WITHOUT WRITTEN PERMISSION.

|  | ACAD REFERENCE NO.  | 345-ENG-MASTER   |        |  |
|--|---------------------|------------------|--------|--|
|  | DRAWN: R.STA.MONICA | DATE:MAY.16/2017 |        |  |
|  | CHECKED:            | DATE:            |        |  |
|  | SCALE: 1:1          | SHEET            | 2 OF 2 |  |
|  | DRAWING NUMBER      |                  | ISSUE  |  |
|  | 345-ENG-MASTER      |                  | 1      |  |