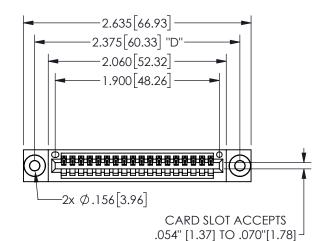

THIS IS A C.A.D. GENERATED DRAWING DO NOT MAKE MANUAL REVISIONS TO MASTER.

ISSUE NUMBER

ORIGINAL

THICK PCB

<u>Contact Dimensions:</u> 544-Wire Wrap .050x.025(1.27x0.64) - Tail LG=.750(19.05)

.100 (2.54) Contact Spacing x .200 (5.08) Row Spacing

## **SECTION A-A**

345/395 SERIES CARD EDGE CONNECTOR PART NUMBER: 345-018-544-603

**EDAC INC** TORONTO, ONTARIO CANADA

THESE DRAWINGS AND SPECIFICATIONS ARE THE PROPERTY OF EDAC INC.,AND SHALL NOT BE REPRODUCED, OR COPIED OR USED AS THE BASIS FOR THE MANUFACTURE OR SALE OF APPARATUS WITHOUT WRITTEN PERMISSION.

| ACAD REFERENCE NO.  | 345-ENG-MASTER   |
|---------------------|------------------|
| DRAWN: R.STA.MONICA | DATE:MAY.16/2017 |
| CHECKED:            | DATE:            |
| SCALE: NTS          | SHEET 1 OF 2     |
| DRAWING NUMBER      | ISSUE            |
| 345-ENG-MASTER      | 1                |
|                     |                  |