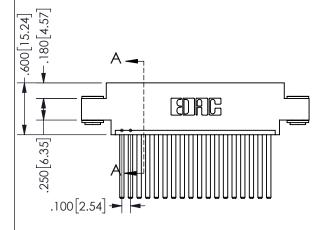

THIS IS A C.A.D. GENERATED DRAWING DO NOT MAKE MANUAL REVISIONS TO MASTER.

ISSUE NUMBER

ORIGINAL

THICK PCB

<u>Contact Dimensions:</u> 544-Wire Wrap .050x.025(1.27x0.64) - Tail LG=.750(19.05)

.100 (2.54) Contact Spacing x .200 (5.08) Row Spacing

## **SECTION A-A**

345/395 SERIES CARD EDGE CONNECTOR PART NUMBER: 345-018-544-603

**EDAC INC** TORONTO, ONTARIO CANADA

THESE DRAWINGS AND SPECIFICATIONS ARE THE PROPERTY OF EDAC INC.,AND SHALL NOT BE REPRODUCED, OR COPIED OR USED AS THE BASIS FOR THE MANUFACTURE OR SALE OF APPARATUS WITHOUT WRITTEN PERMISSION.

| ACAD REFERENCE NO.  | 345-ENG-MASTER   |
|---------------------|------------------|
| DRAWN: R.STA.MONICA | DATE:MAY.16/2017 |
| CHECKED:            | DATE:            |
| SCALE: NTS          | SHEET 1 OF 2     |
| DRAWING NUMBER      | ISSUE            |
| 345-ENG-MASTER      | 1                |
|                     |                  |