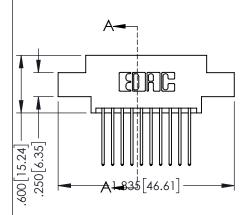

Contact Dimensions: 540-Wire Wrap .025 Sq.(0.64 Sq.) - Tail LG=.560(14.22) .100 (2.54) Contact Spacing x .200 (5.08) Row Spacing

POINT OF CONTACT

1

- INSULATOR MATERIAL: THERMOPLASTIC PBT BLACK, UL 94V-0
- CONTACT MATERIAL; COPPER TIN ALLOY CONTACT PLATING: GOLD ON THE MATING AREA, TIN PLATING ON THE CONTACT TAILS, NICKEL UNDERPLATE

|                              | DITORION OF CO                    |
|------------------------------|-----------------------------------|
| E SEDIES CARD EDGE CONNECTOR | ACAD REFERENCE NO. 345-ENG-MASTER |

| PART NUMBER: | 345-020-540-8                          | 80                        |
|--------------|----------------------------------------|---------------------------|
|              | EDAC INC<br>TORONTO, ONTARIO<br>CANADA | THES<br>ARE<br>SHAL<br>OR |

345/395 SERIES CARD EDGE CONNECTOR

YOUR CONNECTION TO QUALITY & SERVICE WITHOUT WRITTEN PERMISSION.

| DRAWN: R.STA.MONICA | DATE: <b>MA</b> | Y.16/2017 |
|---------------------|-----------------|-----------|
| CHECKED:            | DATE:           |           |
| SCALE: 1:1          | SHEET 1         | OF 2      |
| DRAWING NUMBER      |                 | ISSUE     |
| 345-ENG-MASTER      |                 | 1         |
|                     |                 | I         |