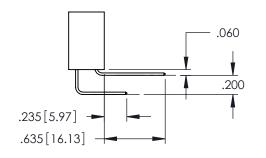

**Contact Code 558** 

Contact Code 559

Contact Code 560

- INSULATOR MATERIAL: THERMOPLASTIC POLYESTER, UL 94V-0 DAP MATERIAL AVAILABLE UPON REQUEST

CONTACT MATERIAL; COPPER ALLOY CONTACT PLATING: GOLD ON THE MATING AREA, TIN PLATING ON THE CONTACT TAILS, NICKEL UNDERPLATE

345/395 SERIES CARD EDGE CONNECTOR CONTACT CODE 555,556,558,559,560 DIMENSIONS

YOUR CONNECTION TO QUALITY & SERVICE

|   | NONE REFERENCE NO. 343-LINO-MASI |                          |  |
|---|----------------------------------|--------------------------|--|
|   | DRAWN: R.STA.MONICA              | DATE: <b>MAY.16/2017</b> |  |
| ) | CHECKED:                         | DATE:                    |  |
|   | SCALE: 1:1                       | SHEET 2 OF 2             |  |
| D | DRAWING NUMBER                   | ISSUE                    |  |
|   | 345-ENG-MASTER                   | 1                        |  |