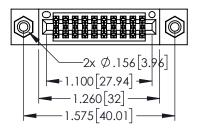

Contact Dimensions: 540-Wire Wrap .025 Sq.(0.64 Sq.) - Tail LG=.560(14.22) .100 (2.54) Contact Spacing x .200 (5.08) Row Spacing

POINT OF CONTACT

1

- INSULATOR MATERIAL: THERMOPLASTIC PBT BLACK, UL 94V-0
- CONTACT MATERIAL; COPPER TIN ALLOY CONTACT PLATING: GOLD ON THE MATING AREA, TIN PLATING ON THE CONTACT TAILS, NICKEL UNDERPLATE

|                              | DITORION OF CO                    |
|------------------------------|-----------------------------------|
| E SEDIES CARD EDGE CONNECTOR | ACAD REFERENCE NO. 345-ENG-MASTER |

| PART NUMBER: | 345-020-540-8                          | 80                        |
|--------------|----------------------------------------|---------------------------|
|              | EDAC INC<br>TORONTO, ONTARIO<br>CANADA | THES<br>ARE<br>SHAL<br>OR |

345/395 SERIES CARD EDGE CONNECTOR

YOUR CONNECTION TO QUALITY & SERVICE WITHOUT WRITTEN PERMISSION.

| DRAWN: R.STA.MONICA | DATE: <b>MA</b> | Y.16/2017 |
|---------------------|-----------------|-----------|
| CHECKED:            | DATE:           |           |
| SCALE: 1:1          | SHEET 1         | OF 2      |
| DRAWING NUMBER      |                 | ISSUE     |
| 345-ENG-MASTER      |                 | 1         |
|                     |                 | I         |