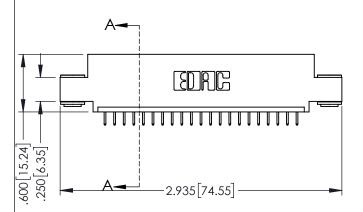

<u>Contact Dimensions:</u>
525-P.C. Tail .018 Sq.(0.46 Sq.) - Tail LG=.150(3.81)
.100 (2.54) Contact Spacing x .200 (5.08) Row Spacing

345/395 SERIES CARD EDGE CONNECTOR PART NUMBER: 345-021-525-403

YOUR CONNECTION TO QUALITY & SERVICE

ACAD REFERENCE NO. 345-ENG-MASTER

INSULATOR MATERIAL: THERMOPLASTIC PBT BLACK, UL 94V-0

CONTACT MATERIAL; COPPER TIN ALLOY

CONTACT PLATING: GOLD ON THE MATING AREA, TIN PLATING ON THE CONTACT TAILS, NICKEL UNDERPLATE