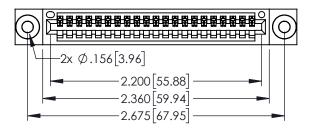

<u>Contact Dimensions:</u>
525-P.C. Tail .018 Sq.(0.46 Sq.) - Tail LG=.150(3.81)
.100 (2.54) Contact Spacing x .200 (5.08) Row Spacing

345/395 SERIES CARD EDGE CONNECTOR PART NUMBER: 345-021-525-403

YOUR CONNECTION TO QUALITY & SERVICE

ACAD REFERENCE NO. 345-ENG-MASTER

INSULATOR MATERIAL: THERMOPLASTIC PBT BLACK, UL 94V-0

CONTACT MATERIAL; COPPER TIN ALLOY

CONTACT PLATING: GOLD ON THE MATING AREA, TIN PLATING ON THE CONTACT TAILS, NICKEL UNDERPLATE