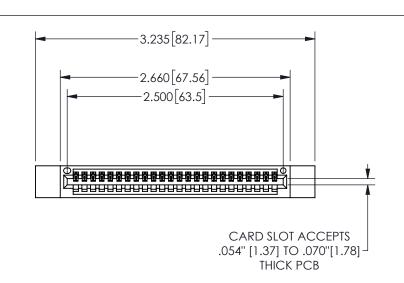

THIS IS A C.A.D. GENERATED DRAWING DO NOT MAKE MANUAL REVISIONS TO MASTER.

ISSUE NUMBER

ORIGINAL

1

.160 4.06 .330[8.38] POINT OF CARD SLOT CONTACT .370 9.4

.240[6.1] 600 15.24 EDRG 250 [6.35] .100[2.54]

<u>Contact Dimensions:</u>
523-P.C. Tail .025 Sq.(0.64 Sq.) - Tail LG=.390(9.91)
.100 (2.54) Contact Spacing x .200 (5.08) Row Spacing

345/395 SERIES CARD EDGE CONNECTOR PART NUMBER: 345-024-523-412

YOUR CONNECTION TO QUALITY & SERVICE

**EDAC INC** TORONTO, ONTARIO CANADA

THESE DRAWINGS AND SPECIFICATIONS ARE THE PROPERTY OF EDAC INC.,AND SHALL NOT BE REPRODUCED,OR COPIED OR USED AS THE BASIS FOR THE MANUFACTURE OR SALE OF APPARATUS WITHOUT WRITTEN PERMISSION.