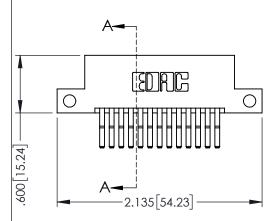

- INSULATOR MATERIAL: THERMOPLASTIC PBT BLACK, UL 94V-0
- CONTACT MATERIAL; COPPER TIN ALLOY CONTACT PLATING: GOLD ON THE MATING AREA, TIN PLATING ON THE CONTACT TAILS, NICKEL UNDERPLATE

| 345/395 SERIES CARD EDGE CONNECTOR PART NUMBER: 345-026-560-212 |                            |                                                                                                                                                                     | ACAD REFERENCE NO. 345-ENG-MASTER |              |         |           |
|-----------------------------------------------------------------|----------------------------|---------------------------------------------------------------------------------------------------------------------------------------------------------------------|-----------------------------------|--------------|---------|-----------|
|                                                                 |                            |                                                                                                                                                                     | DRAWN:                            | r.sta.monica | DATE:MA | Y.16/2017 |
|                                                                 |                            |                                                                                                                                                                     | CHECKE                            | ):           | DATE:   |           |
|                                                                 | TORONTO, ONTARIO<br>CANADA | THESE DRAWINGS AND SPECIFICATIONS ARE THE PROPERTY OF EDAC INC.,AND SHALL NOT BE REPRODUCED,OR COPIED OR USED AS THE BASIS FOR THE MANUFACTURE OR SALE OF APPARATUS | SCALE:                            | 1:1          | SHEET 1 | OF 2      |
|                                                                 |                            |                                                                                                                                                                     | DRAWING                           | NUMBER       |         | ISSUE     |
| OUR CONNECTION TO QU                                            |                            |                                                                                                                                                                     | 345-ENG-MASTER                    |              |         | 1         |

345/395 SERIES CARD EDGE CONNECTOR CONTACT CODE 555,556,558,559,560 DIMENSIONS

YOUR CONNECTION TO QUALITY & SERVICE

ACAD REFERENCE NO. 345-ENG-MASTER DATE:MAY.16/2017 DRAWN: R.STA.MONICA 1:1 SHEET 2 OF 2