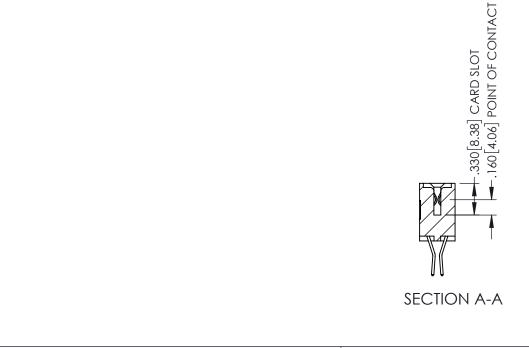

345/395 SERIES CARD EDGE CONNECTOR CONTACT CODE 555,556,558,559,560 DIMENSIONS

YOUR CONNECTION TO QUALITY & SERVICE

ACAD REFERENCE NO. 345-ENG-MASTER DATE:MAY.16/2017 DRAWN: R.STA.MONICA 1:1 SHEET 2 OF 2