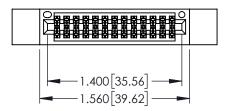

- INSULATOR MATERIAL: THERMOPLASTIC PBT BLACK, UL 94V-0
- CONTACT MATERIAL; COPPER TIN ALLOY CONTACT PLATING: GOLD ON THE MATING AREA, TIN PLATING ON THE CONTACT TAILS, NICKEL UNDERPLATE

| 345/395 SERIES CARD EDGE CONNECTOR PART NUMBER: 345-026-560-212 |                            |                                                                                                                                                                     | ACAD REFERENCE NO. 345-ENG-MASTER |              |         |           |
|-----------------------------------------------------------------|----------------------------|---------------------------------------------------------------------------------------------------------------------------------------------------------------------|-----------------------------------|--------------|---------|-----------|
|                                                                 |                            |                                                                                                                                                                     | DRAWN:                            | r.sta.monica | DATE:MA | Y.16/2017 |
|                                                                 |                            |                                                                                                                                                                     | CHECKE                            | ):           | DATE:   |           |
|                                                                 | TORONTO, ONTARIO<br>CANADA | THESE DRAWINGS AND SPECIFICATIONS ARE THE PROPERTY OF EDAC INC.,AND SHALL NOT BE REPRODUCED,OR COPIED OR USED AS THE BASIS FOR THE MANUFACTURE OR SALE OF APPARATUS | SCALE:                            | 1:1          | SHEET 1 | OF 2      |
|                                                                 |                            |                                                                                                                                                                     | DRAWING                           | NUMBER       |         | ISSUE     |
| OUR CONNECTION TO QU                                            |                            |                                                                                                                                                                     | 345-ENG-MASTER                    |              |         | 1         |

345/395 SERIES CARD EDGE CONNECTOR CONTACT CODE 555,556,558,559,560 DIMENSIONS

YOUR CONNECTION TO QUALITY & SERVICE

ACAD REFERENCE NO. 345-ENG-MASTER DATE:MAY.16/2017 DRAWN: R.STA.MONICA 1:1 SHEET 2 OF 2