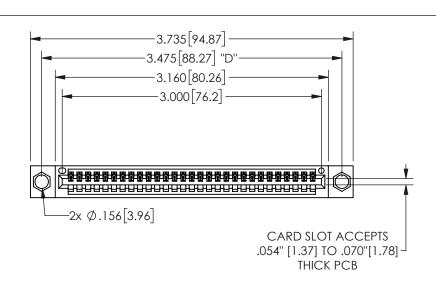

THIS IS A C.A.D. GENERATED DRAWING DO NOT MAKE MANUAL REVISIONS TO MASTER.

ISSUE NUMBER

ORIGINAL 1

.160 4.06 .330[8.38] POINT OF CARD SLOT CONTACT .370 9.4

.240[6.1] 600 15.24 250 [6.35] .100[2.54]

> 345/395 SERIES CARD EDGE CONNECTOR PART NUMBER: 345-029-544-404

<u>Contact Dimensions:</u> 544-Wire Wrap .050x.025(1.27x0.64) - Tail LG=.750(19.05) .100 (2.54) Contact Spacing x .200 (5.08) Row Spacing

YOUR CONNECTION TO QUALITY & SERVICE

**EDAC INC** TORONTO, ONTARIO CANADA