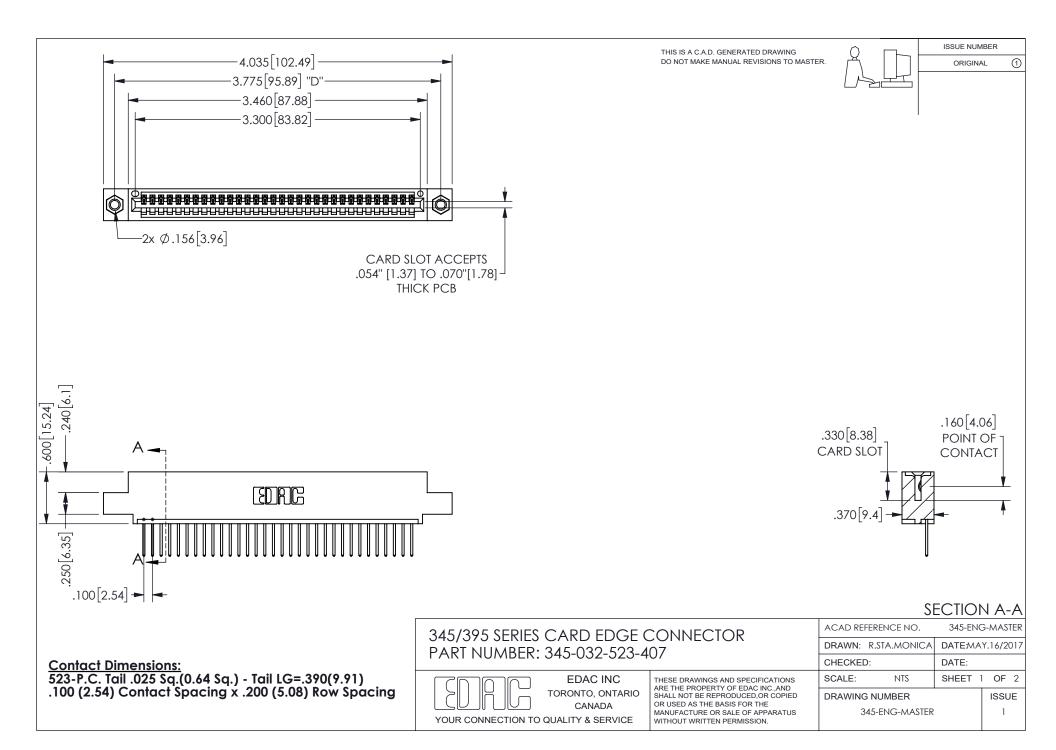

ISSUE NUMBER ORIGINAL

1

**Contact Code 558** 

Contact Code 559

Contact Code 560

INSULATOR MATERIAL: THERMOPLASTIC POLYESTER, UL 94V-0 DAP MATERIAL AVAILABLE UPON REQUEST

CONTACT MATERIAL; COPPER ALLOY

CONTACT PLATING: GOLD ON THE MATING AREA, TIN PLATING ON THE CONTACT TAILS, NICKEL UNDERPLATE

## 345/395 SERIES CARD EDGE CONNECTOR CONTACT CODE 555,556,558,559,560 DIMENSIONS

YOUR CONNECTION TO QUALITY & SERVICE

**EDAC INC** TORONTO, ONTARIO CANADA

THESE DRAWINGS AND SPECIFICATIONS ARE THE PROPERTY OF EDAC INC.,AND SHALL NOT BE REPRODUCED, OR COPIED OR USED AS THE BASIS FOR THE MANUFACTURE OR SALE OF APPARATUS WITHOUT WRITTEN PERMISSION.