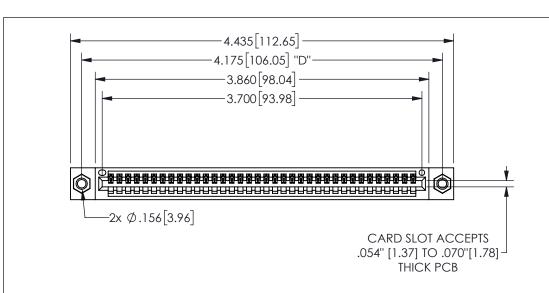

345/395 SERIES CARD EDGE CONNECTOR PART NUMBER: 345-036-541-407

YOUR CONNECTION TO QUALITY & SERVICE

**EDAC INC** TORONTO, ONTARIO CANADA

THESE DRAWINGS AND SPECIFICATIONS ARE THE PROPERTY OF EDAC INC.,AND SHALL NOT BE REPRODUCED, OR COPIED OR USED AS THE BASIS FOR THE MANUFACTURE OR SALE OF APPARATUS WITHOUT WRITTEN PERMISSION.

| ACAD REFERENCE NO. |              | 345-ENG-MASTER |           |
|--------------------|--------------|----------------|-----------|
| DRAWN:             | R.STA.MONICA | DATEMA         | Y.16/2017 |
| CHECKED:           |              | DATE:          |           |
| SCALE:             | NTS          | SHEET          | OF 2      |
| DRAWING            | NUMBER       |                | ISSUE     |
| 345-ENG-MASTER     |              |                | 1         |