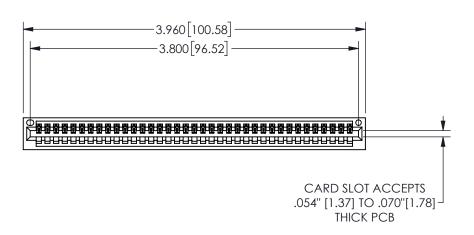

THIS IS A C.A.D. GENERATED DRAWING DO NOT MAKE MANUAL REVISIONS TO MASTER.

ISSUE NUMBER

ORIGINAL

1

600 15.24 .100[2.54]

<u>Contact Dimensions:</u> 520-P.C. Tail .030x.018(0.76x0.46) - Tail LG=.175(4.45) .100 (2.54) Contact Spacing x .200 (5.08) Row Spacing

| 345/395 SERIES CARD EDGE CONNECTOR |
|------------------------------------|
| PART NUMBER: 345-037-520-101       |

YOUR CONNECTION TO QUALITY & SERVICE

**EDAC INC** TORONTO, ONTARIO CANADA

THESE DRAWINGS AND SPECIFICATIONS ARE THE PROPERTY OF EDAC INC.,AND SHALL NOT BE REPRODUCED, OR COPIED OR USED AS THE BASIS FOR THE MANUFACTURE OR SALE OF APPARATUS WITHOUT WRITTEN PERMISSION.