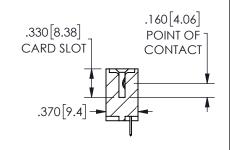

SECTION A-A

ISSUE NUMBER ORIGINAL

1

**Contact Code 558** 

Contact Code 559

Contact Code 560

INSULATOR MATERIAL: THERMOPLASTIC POLYESTER, UL 94V-0 DAP MATERIAL AVAILABLE UPON REQUEST

CONTACT MATERIAL; COPPER ALLOY

CONTACT PLATING: GOLD ON THE MATING AREA, TIN PLATING ON THE CONTACT TAILS, NICKEL UNDERPLATE

## 345/395 SERIES CARD EDGE CONNECTOR CONTACT CODE 555,556,558,559,560 DIMENSIONS

YOUR CONNECTION TO QUALITY & SERVICE

**EDAC INC** TORONTO, ONTARIO CANADA

THESE DRAWINGS AND SPECIFICATIONS ARE THE PROPERTY OF EDAC INC.,AND SHALL NOT BE REPRODUCED, OR COPIED OR USED AS THE BASIS FOR THE MANUFACTURE OR SALE OF APPARATUS WITHOUT WRITTEN PERMISSION.