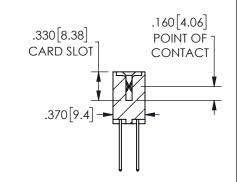

ORIGINAL 1

ISSUE NUMBER

**Contact Code 558** 

Contact Code 559

**Contact Code 560** 

INSULATOR MATERIAL: THERMOPLASTIC POLYESTER, UL 94V-0 DAP MATERIAL AVAILABLE UPON REQUEST

CONTACT MATERIAL; COPPER ALLOY CONTACT PLATING: GOLD ON THE MATING AREA, TIN PLATING ON THE CONTACT TAILS, NICKEL UNDERPLATE