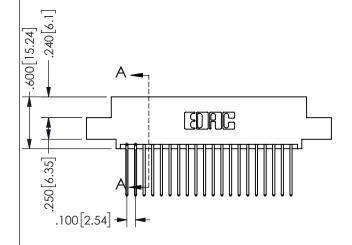

-2.835[72.01] 2.575[65.41] "D" -2.260 [57.4] 2.100 53.34

> CARD SLOT ACCEPTS .054" [1.37] TO .070"[1.78] <sup>\(\)</sup> THICK PCB

ISSUE NUMBER THIS IS A C.A.D. GENERATED DRAWING DO NOT MAKE MANUAL REVISIONS TO MASTER. ORIGINAL

-2x Ø.128[3.25]

<u>Contact Dimensions:</u>
540-Wire Wrap .025 Sq.(0.64 Sq.) - Tail LG=.560(14.22)
.100 (2.54) Contact Spacing x .200 (5.08) Row Spacing

345/395 SERIES CARD EDGE CONNECTOR PART NUMBER: 345-040-540-502