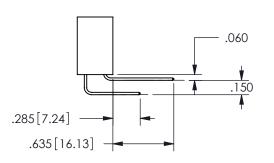

**SECTION A-A** 

DRAWING 345-ENG-MASTER

ISSUE NUMBER ORIGINAL

1

**Contact Code 558** 

Contact Code 559

**Contact Code 560** 

INSULATOR MATERIAL: THERMOPLASTIC POLYESTER, UL 94V-0

DAP MATERIAL AVAILABLE UPON REQUEST

CONTACT MATERIAL; COPPER ALLOY

CONTACT PLATING: GOLD ON THE MATING AREA, TIN PLATING ON THE CONTACT TAILS, NICKEL UNDERPLATE

345/395 SERIES CARD EDGE CONNECTOR CONTACT CODE 555,556,558,559,560 DIMENSIONS