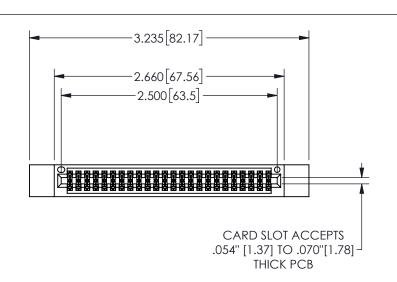

THIS IS A C.A.D. GENERATED DRAWING DO NOT MAKE MANUAL REVISIONS TO MASTER.

ISSUE NUMBER

ORIGINAL

1

.160 4.06 .330[8.38] POINT OF CARD SLOT CONTACT .370 9.4

.240[6.1] 600 15.24 250 [6.35] .100[2.54]

<u>Contact Dimensions:</u>
520-P.C. Tail .030x.018(0.76x0.46) - Tail LG=.175(4.45)
.100 (2.54) Contact Spacing x .200 (5.08) Row Spacing

345/395 SERIES CARD EDGE CONNECTOR PART NUMBER: 345-048-520-512

YOUR CONNECTION TO QUALITY & SERVICE

**EDAC INC** TORONTO, ONTARIO CANADA

THESE DRAWINGS AND SPECIFICATIONS ARE THE PROPERTY OF EDAC INC.,AND SHALL NOT BE REPRODUCED, OR COPIED OR USED AS THE BASIS FOR THE MANUFACTURE OR SALE OF APPARATUS WITHOUT WRITTEN PERMISSION.