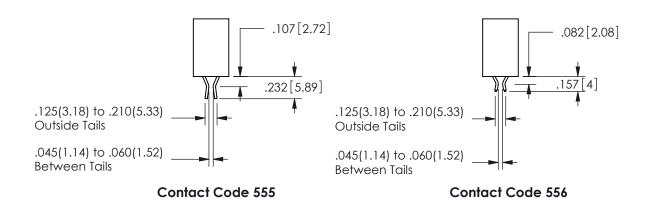

**SECTION A-A** 

DRAWING 345-ENG-MASTER

ISSUE NUMBER ORIGINAL

1

**Contact Code 558** 

Contact Code 559

**Contact Code 560** 

INSULATOR MATERIAL: THERMOPLASTIC POLYESTER, UL 94V-0

DAP MATERIAL AVAILABLE UPON REQUEST

CONTACT MATERIAL; COPPER ALLOY

CONTACT PLATING: GOLD ON THE MATING AREA, TIN PLATING ON THE CONTACT TAILS, NICKEL UNDERPLATE

345/395 SERIES CARD EDGE CONNECTOR CONTACT CODE 555,556,558,559,560 DIMENSIONS