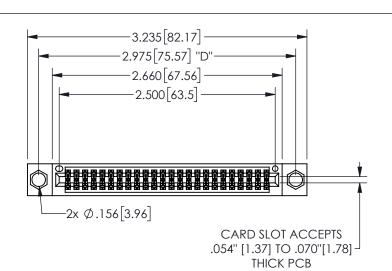

THIS IS A C.A.D. GENERATED DRAWING DO NOT MAKE MANUAL REVISIONS TO MASTER.

ISSUE NUMBER

ORIGINAL

1

.160 4.06 .330[8.38] POINT OF CARD SLOT CONTACT .370 9.4

.240[6.1] 600 15.24 EDRG 250 [6.35] .100[2.54]

<u>Contact Dimensions:</u>
523-P.C. Tail .025 Sq.(0.64 Sq.) - Tail LG=.390(9.91)
.100 (2.54) Contact Spacing x .200 (5.08) Row Spacing

345/395 SERIES CARD EDGE CONNECTOR PART NUMBER: 345-048-523-504

YOUR CONNECTION TO QUALITY & SERVICE

**EDAC INC** TORONTO, ONTARIO CANADA

THESE DRAWINGS AND SPECIFICATIONS ARE THE PROPERTY OF EDAC INC.,AND SHALL NOT BE REPRODUCED,OR COPIED OR USED AS THE BASIS FOR THE MANUFACTURE OR SALE OF APPARATUS WITHOUT WRITTEN PERMISSION.