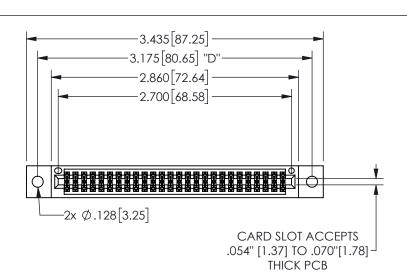

THIS IS A C.A.D. GENERATED DRAWING DO NOT MAKE MANUAL REVISIONS TO MASTER.

ISSUE NUMBER

ORIGINAL

1

.160 4.06 .330[8.38] POINT OF CARD SLOT CONTACT

## -.180[4.57] .600[15.24] .250[6.35] .100[2.54]

<u>Contact Dimensions:</u>
556-Extender Board Bend (Code 520 Contacts)
See Sheet 2 for Contact Code 555, 556, 558, 559, 560 **Dimensions** 

| 345/395 SERIES CARD EDGE CONNECTOR |  |
|------------------------------------|--|
| PART NUMBER: 345-052-556-802       |  |