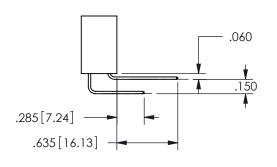

THIS IS A C.A.D. GENERATED DRAWING DO NOT MAKE MANUAL REVISIONS TO MASTER.

ISSUE NUMBER

ORIGINAL

1

.160 4.06 .330[8.38] POINT OF CARD SLOT CONTACT

## -.180[4.57] .600[15.24] .250[6.35] .100[2.54]

<u>Contact Dimensions:</u>
556-Extender Board Bend (Code 520 Contacts)
See Sheet 2 for Contact Code 555, 556, 558, 559, 560 **Dimensions** 

| 345/395 SERIES CARD EDGE CONNECTOR |  |
|------------------------------------|--|
| PART NUMBER: 345-052-556-802       |  |