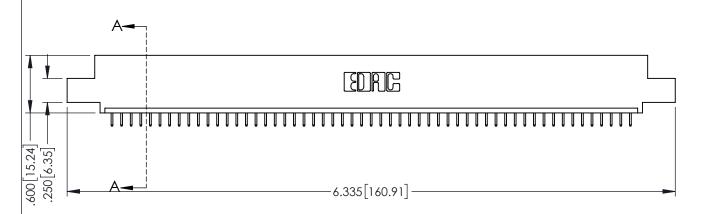

<u>Contact Dimensions:</u>
525-P.C. Tail .018 Sq.(0.46 Sq.) - Tail LG=.150(3.81)
.100 (2.54) Contact Spacing x .200 (5.08) Row Spacing

1

INSULATOR MATERIAL: THERMOPLASTIC PBT BLACK, UL 94V-0

CONTACT MATERIAL; COPPER TIN ALLOY CONTACT PLATING: GOLD ON THE MATING AREA, TIN PLATING ON THE CONTACT TAILS, NICKEL UNDERPLATE

345/395 SERIES CARD EDGE CONNECTOR PART NUMBER: 345-055-525-407

| ACAD REFERENCE NO. 345-ENG-MASTER |                 |           |  |
|-----------------------------------|-----------------|-----------|--|
| DRAWN: R.STA.MONICA               | DATE: <b>MA</b> | Y.16/2017 |  |
| CHECKED:                          | DATE:           |           |  |
| SCALE: 1:1                        | SHEET 1         | OF 2      |  |
| DRAWING NUMBER                    |                 | ISSUE     |  |
| 345-ENG-MASTER                    | 1               |           |  |