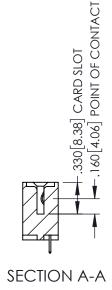

<u>Contact Dimensions:</u>
525-P.C. Tail .018 Sq.(0.46 Sq.) - Tail LG=.150(3.81)
.100 (2.54) Contact Spacing x .200 (5.08) Row Spacing

1

INSULATOR MATERIAL: THERMOPLASTIC PBT BLACK, UL 94V-0

CONTACT MATERIAL; COPPER TIN ALLOY CONTACT PLATING: GOLD ON THE MATING AREA, TIN PLATING ON THE CONTACT TAILS, NICKEL UNDERPLATE

345/395 SERIES CARD EDGE CONNECTOR PART NUMBER: 345-055-525-407

| ACAD REFERENCE NO. 345-ENG-MASTER |                 |           |  |
|-----------------------------------|-----------------|-----------|--|
| DRAWN: R.STA.MONICA               | DATE: <b>MA</b> | Y.16/2017 |  |
| CHECKED:                          | DATE:           |           |  |
| SCALE: 1:1                        | SHEET 1         | OF 2      |  |
| DRAWING NUMBER                    |                 | ISSUE     |  |
| 345-ENG-MASTER                    | 1               |           |  |