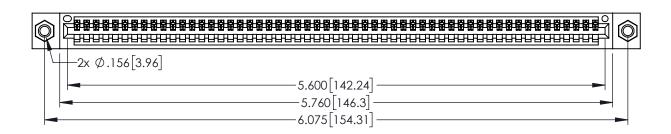

<u>Contact Dimensions:</u>
525-P.C. Tail .018 Sq.(0.46 Sq.) - Tail LG=.150(3.81)
.100 (2.54) Contact Spacing x .200 (5.08) Row Spacing

1

INSULATOR MATERIAL: THERMOPLASTIC PBT BLACK, UL 94V-0

CONTACT MATERIAL; COPPER TIN ALLOY CONTACT PLATING: GOLD ON THE MATING AREA, TIN PLATING ON THE CONTACT TAILS, NICKEL UNDERPLATE

345/395 SERIES CARD EDGE CONNECTOR PART NUMBER: 345-055-525-407

| ACAD REFERENCE NO. 345-ENG-MASTER |                 |           |  |
|-----------------------------------|-----------------|-----------|--|
| DRAWN: R.STA.MONICA               | DATE: <b>MA</b> | Y.16/2017 |  |
| CHECKED:                          | DATE:           |           |  |
| SCALE: 1:1                        | SHEET 1         | OF 2      |  |
| DRAWING NUMBER                    |                 | ISSUE     |  |
| 345-ENG-MASTER                    | 1               |           |  |