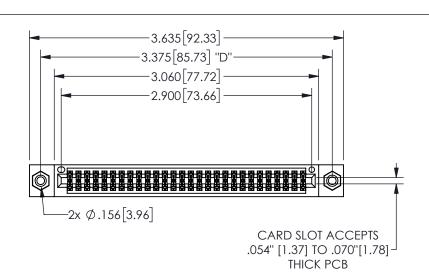

| 345/395 SERIES | CARD EDGE CONNECTOR |
|----------------|---------------------|
| PART NUMBER:   | : 345-056-560-808   |

YOUR CONNECTION TO QUALITY & SERVICE

**EDAC INC** TORONTO, ONTARIO CANADA

ARE THE PROPERTY OF EDAC INC.,AND SHALL NOT BE REPRODUCED, OR COPIED OR USED AS THE BASIS FOR THE MANUFACTURE OR SALE OF APPARATUS WITHOUT WRITTEN PERMISSION.

THESE DRAWINGS AND SPECIFICATIONS

| 0.                  |               |                | , , , , , |
|---------------------|---------------|----------------|-----------|
| ACAD REFERENCE NO.  |               | 345-ENG-MASTER |           |
| DRAWN: R.STA.MONICA |               | DATEMA         | Y.16/2017 |
| CHECKED:            |               | DATE:          |           |
| SCALE:              | NTS           | SHEET 1        | OF 2      |
| DRAWING             | NUMBER        |                | ISSUE     |
| 34                  | 45-ENG-MASTER |                | 1         |