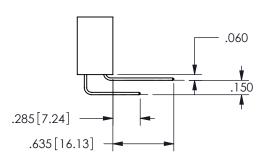

THIS IS A C.A.D. GENERATED DRAWING DO NOT MAKE MANUAL REVISIONS TO MASTER.

ISSUE NUMBER

ORIGINAL

1

.160 4.06 .330[8.38] POINT OF CARD SLOT CONTACT .370 9.4

<u>Contact Dimensions:</u>
560-Extender Board Bend (Code 523 Contacts)
See Sheet 2 for Contact Code 555, 556, 558, 559, 560 **Dimensions** 