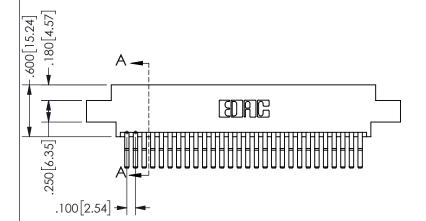

| 345/395 SERIES | CARD EDGE CONNECTOR |
|----------------|---------------------|
| PART NUMBER:   | : 345-056-560-808   |

YOUR CONNECTION TO QUALITY & SERVICE

**EDAC INC** TORONTO, ONTARIO CANADA

ARE THE PROPERTY OF EDAC INC.,AND SHALL NOT BE REPRODUCED, OR COPIED OR USED AS THE BASIS FOR THE MANUFACTURE OR SALE OF APPARATUS WITHOUT WRITTEN PERMISSION.

THESE DRAWINGS AND SPECIFICATIONS

| 0.                  |               |                | , , , , , |
|---------------------|---------------|----------------|-----------|
| ACAD REFERENCE NO.  |               | 345-ENG-MASTER |           |
| DRAWN: R.STA.MONICA |               | DATEMA         | Y.16/2017 |
| CHECKED:            |               | DATE:          |           |
| SCALE:              | NTS           | SHEET 1        | OF 2      |
| DRAWING             | NUMBER        |                | ISSUE     |
| 34                  | 45-ENG-MASTER |                | 1         |