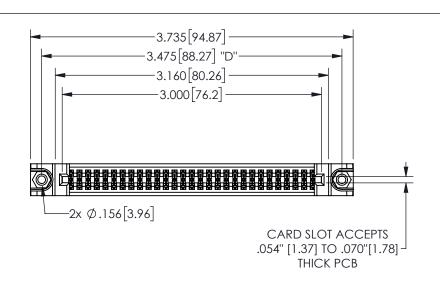

THIS IS A C.A.D. GENERATED DRAWING DO NOT MAKE MANUAL REVISIONS TO MASTER.

ISSUE NUMBER

ORIGINAL

1

.160 4.06 .330[8.38] POINT OF CARD SLOT CONTACT .370 9.4

-.180[4.57] .600[15.24] EDRG .250[6.35] .100[2.54]

<u>Contact Dimensions:</u>
524-P.C. Tail .018 Sq.(0.46 Sq.) - Tail LG=.175(4.45)
.100 (2.54) Contact Spacing x .200 (5.08) Row Spacing

345/395 SERIES CARD EDGE CONNECTOR PART NUMBER: 345-058-524-888

YOUR CONNECTION TO QUALITY & SERVICE