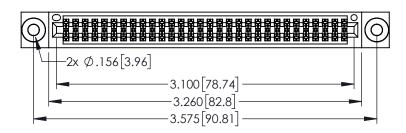

Contact Dimensions: 525-P.C. Tail .018 Sq.(0.46 Sq.) - Tail LG=.150(3.81) .100 (2.54) Contact Spacing x .200 (5.08) Row Spacing

..330[8.38] CARD SLOT .160[4.06] POINT OF CONTACT

INSULATOR MATERIAL: THERMOPLASTIC PBT BLACK, UL 94V-0 CONTACT MATERIAL; COPPER TIN ALLOY

CONTACT PLATING: GOLD ON THE MATING AREA, TIN PLATING ON THE CONTACT TAILS, NICKEL UNDERPLATE

YOUR CONNECTION TO QUALITY & SERVICE

| ACAD REFERENCE NO. 345-ENG-MASTER |              |                 |           |  |
|-----------------------------------|--------------|-----------------|-----------|--|
| DRAWN:                            | R.STA.MONICA | DATE: <b>MA</b> | Y.16/2017 |  |
| CHECKED:                          |              | DATE:           |           |  |
| SCALE:                            | 1:1          | SHEET 1         | OF 2      |  |
| DRAWING                           | NUMBER       |                 | ISSUE     |  |
|                                   |              |                 |           |  |