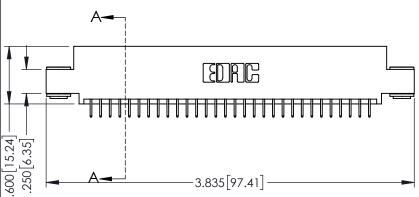

**SECTION A-A** 

345-ENG-MASTER

.107 [2.72] .082 [2.08] .157 [4] .232 [5.89] .125(3.18) to .210(5.33) .125(3.18) to .210(5.33) Outside Tails Outside Tails .045(1.14) to .060(1.52) .045(1.14) to .060(1.52) Between Tails Between Tails **Contact Code 555 Contact Code 556** 