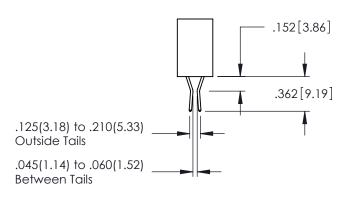

**SECTION A-A** 

345-ENG-MASTER

.107 [2.72] .082 [2.08] .157 [4] .232 [5.89] .125(3.18) to .210(5.33) .125(3.18) to .210(5.33) Outside Tails Outside Tails .045(1.14) to .060(1.52) .045(1.14) to .060(1.52) Between Tails Between Tails **Contact Code 555 Contact Code 556** 

**Contact Code 558** 

## **Contact Code 559**

Contact Code 560

INSULATOR MATERIAL: THERMOPLASTIC POLYESTER, UL 94V-0

DAP MATERIAL AVAILABLE UPON REQUEST

CONTACT MATERIAL; COPPER ALLOY

CONTACT PLATING: GOLD ON THE MATING AREA, TIN PLATING ON THE CONTACT TAILS, NICKEL UNDERPLATE