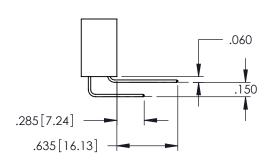

Contact Dimensions: 525-P.C. Tail .018 Sq.(0.46 Sq.) - Tail LG=.150(3.81) .100 (2.54) Contact Spacing x .200 (5.08) Row Spacing

..330[8.38] CARD SLOT .160[4.06] POINT OF CONTACT

INSULATOR MATERIAL: THERMOPLASTIC PBT BLACK, UL 94V-0 CONTACT MATERIAL; COPPER TIN ALLOY

CONTACT PLATING: GOLD ON THE MATING AREA, TIN PLATING ON THE CONTACT TAILS, NICKEL UNDERPLATE

YOUR CONNECTION TO QUALITY & SERVICE

| ACAD REFERENCE NO. 345-ENG-MASTER |              |                 |           |  |
|-----------------------------------|--------------|-----------------|-----------|--|
| DRAWN:                            | R.STA.MONICA | DATE: <b>MA</b> | Y.16/2017 |  |
| CHECKED:                          |              | DATE:           |           |  |
| SCALE:                            | 1:1          | SHEET 1         | OF 2      |  |
| DRAWING                           | NUMBER       |                 | ISSUE     |  |
|                                   |              |                 |           |  |