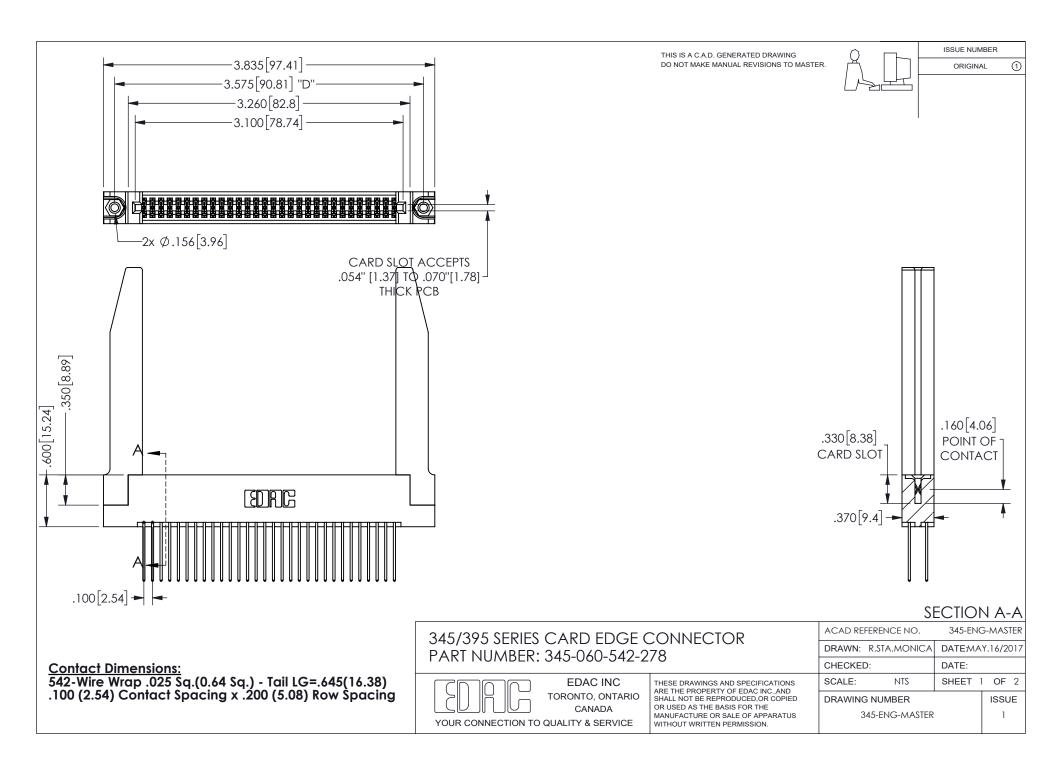

ISSUE NUMBER ORIGINAL

1









**Contact Code 558** 

Contact Code 559

Contact Code 560

INSULATOR MATERIAL: THERMOPLASTIC POLYESTER, UL 94V-0 DAP MATERIAL AVAILABLE UPON REQUEST

CONTACT MATERIAL; COPPER ALLOY

CONTACT PLATING: GOLD ON THE MATING AREA, TIN PLATING ON THE CONTACT TAILS, NICKEL UNDERPLATE

## 345/395 SERIES CARD EDGE CONNECTOR CONTACT CODE 555,556,558,559,560 DIMENSIONS

YOUR CONNECTION TO QUALITY & SERVICE

**EDAC INC** TORONTO, ONTARIO CANADA

THESE DRAWINGS AND SPECIFICATIONS ARE THE PROPERTY OF EDAC INC.,AND SHALL NOT BE REPRODUCED, OR COPIED OR USED AS THE BASIS FOR THE MANUFACTURE OR SALE OF APPARATUS WITHOUT WRITTEN PERMISSION.

| ACAD REFERENCE NO.  | 345-ENG-MASTER   |
|---------------------|------------------|
| DRAWN: R.STA.MONICA | DATE:MAY.16/2017 |
| C