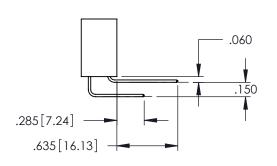

<u>Contact Dimensions:</u>
525-P.C. Tail .018 Sq.(0.46 Sq.) - Tail LG=.150(3.81)
.100 (2.54) Contact Spacing x .200 (5.08) Row Spacing

1

..330[8.38] CARD SLOT .160[4.06] POINT OF CONTACT **SECTION A-A** 

INSULATOR MATERIAL: THERMOPLASTIC PBT BLACK, UL 94V-0

CONTACT MATERIAL; COPPER TIN ALLOY

CONTACT PLATING: GOLD ON THE MATING AREA, TIN PLATING ON THE CONTACT TAILS, NICKEL UNDERPLATE

| 345/395 SERIES CARD EDGE CONNECTOR |
|------------------------------------|
| PART NUMBER: 345-061-525-402       |

YOUR CONNECTION TO QUALITY & SERVICE

CANADA

| ACAD REFERENCE NO. 345-ENG-MASTER |         |           |  |
|-----------------------------------|---------|-----------|--|
| DRAWN: R.STA.MONICA               | DATE:MA | Y.16/2017 |  |
| CHECKED:                          | DATE:   |           |  |
| SCALE: 1:1                        | SHEET ' | OF 2      |  |
| DRAWING NUMBER                    |         | ISSUE     |  |
| 345-ENG-MASTER                    |         | 1         |  |