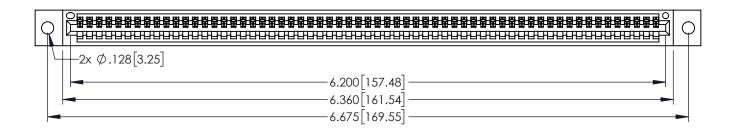

<u>Contact Dimensions:</u>
525-P.C. Tail .018 Sq.(0.46 Sq.) - Tail LG=.150(3.81)
.100 (2.54) Contact Spacing x .200 (5.08) Row Spacing

1

..330[8.38] CARD SLOT .160[4.06] POINT OF CONTACT **SECTION A-A** 

INSULATOR MATERIAL: THERMOPLASTIC PBT BLACK, UL 94V-0

CONTACT MATERIAL; COPPER TIN ALLOY

CONTACT PLATING: GOLD ON THE MATING AREA, TIN PLATING ON THE CONTACT TAILS, NICKEL UNDERPLATE

| 345/395 SERIES CARD EDGE CONNECTOR |
|------------------------------------|
| PART NUMBER: 345-061-525-402       |