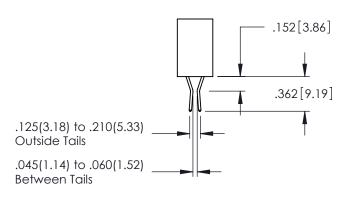

.107 [2.72] .082 [2.08] .157 [4] .232 [5.89] .125(3.18) to .210(5.33) .125(3.18) to .210(5.33) Outside Tails Outside Tails .045(1.14) to .060(1.52) .045(1.14) to .060(1.52) Between Tails Between Tails **Contact Code 555 Contact Code 556** 

**Contact Code 558** 

## **Contact Code 559**

Contact Code 560

INSULATOR MATERIAL: THERMOPLASTIC POLYESTER, UL 94V-0

DAP MATERIAL AVAILABLE UPON REQUEST

CONTACT MATERIAL; COPPER ALLOY

CONTACT PLATING: GOLD ON THE MATING AREA, TIN PLATING ON THE CONTACT TAILS, NICKEL UNDERPLATE

## 345/395 SERIES CARD EDGE CONNECTOR CONTACT CODE 555,556,558,559,560 DIMENSIONS

YOUR CONNECTION TO QUALITY & SERVICE

|     | ACAD REFERENCE NO   | . 345-ENG-MASTER |
|-----|---------------------|------------------|
| 5   | DRAWN: R.STA.MONICA | DATE:MAY.16/2017 |
|     | CHECKED:            | DATE:            |
| ,   | SCALE: 1:1          | SHEET 2 OF 2     |
| ED. | DRAWING NUMBER      | ISSUE            |