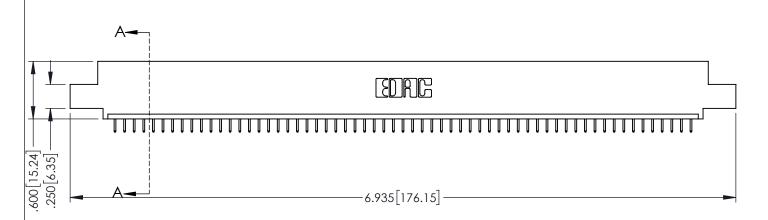

.107 [2.72] .082 [2.08] .157 [4] .232 [5.89] .125(3.18) to .210(5.33) .125(3.18) to .210(5.33) Outside Tails Outside Tails .045(1.14) to .060(1.52) .045(1.14) to .060(1.52) Between Tails Between Tails **Contact Code 555 Contact Code 556** 

**Contact Code 558** 

## **Contact Code 559**

Contact Code 560

INSULATOR MATERIAL: THERMOPLASTIC POLYESTER, UL 94V-0

DAP MATERIAL AVAILABLE UPON REQUEST

CONTACT MATERIAL; COPPER ALLOY

CONTACT PLATING: GOLD ON THE MATING AREA, TIN PLATING ON THE CONTACT TAILS, NICKEL UNDERPLATE