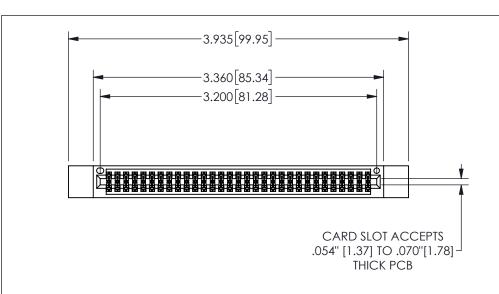

THIS IS A C.A.D. GENERATED DRAWING DO NOT MAKE MANUAL REVISIONS TO MASTER.

ISSUE NUMBER

ORIGINAL

1

.160 4.06 .330[8.38] POINT OF CARD SLOT CONTACT

-.180[4.57] .600[15.24] .250[6.35] .100[2.54]

<u>Contact Dimensions:</u>
555-Extender Board Bend (Code 500 Contacts)
See Sheet 2 for Contact Code 555, 556, 558, 559, 560 **Dimensions** 

| 345/395 SERIES CARD EDGE CONNECTOR |
|------------------------------------|
| PART NUMBER: 345-062-555-812       |

YOUR CONNECTION TO QUALITY & SERVICE

**EDAC INC** TORONTO, ONTARIO CANADA

THESE DRAWINGS AND SPECIFICATIONS ARE THE PROPERTY OF EDAC INC.,AND SHALL NOT BE REPRODUCED, OR COPIED OR USED AS THE BASIS FOR THE MANUFACTURE OR SALE OF APPARATUS WITHOUT WRITTEN PERMISSION.

|                                   |     |           | , , , , , |
|-----------------------------------|-----|-----------|-----------|
| ACAD REFERENCE NO.                |     | 345-ENC   | 3-MASTER  |
| DRAWN: R.STA.MONICA DATE:MAY.16/2 |     | Y.16/2017 |           |
| CHECKE                            | D:  | DATE:     |           |
| SCALE:                            | NTS | SHEET     | OF 2      |
| DRAWING NUMBER                    |     |           | ISSUE     |
| 345-ENG-MASTER                    |     |           | 1         |