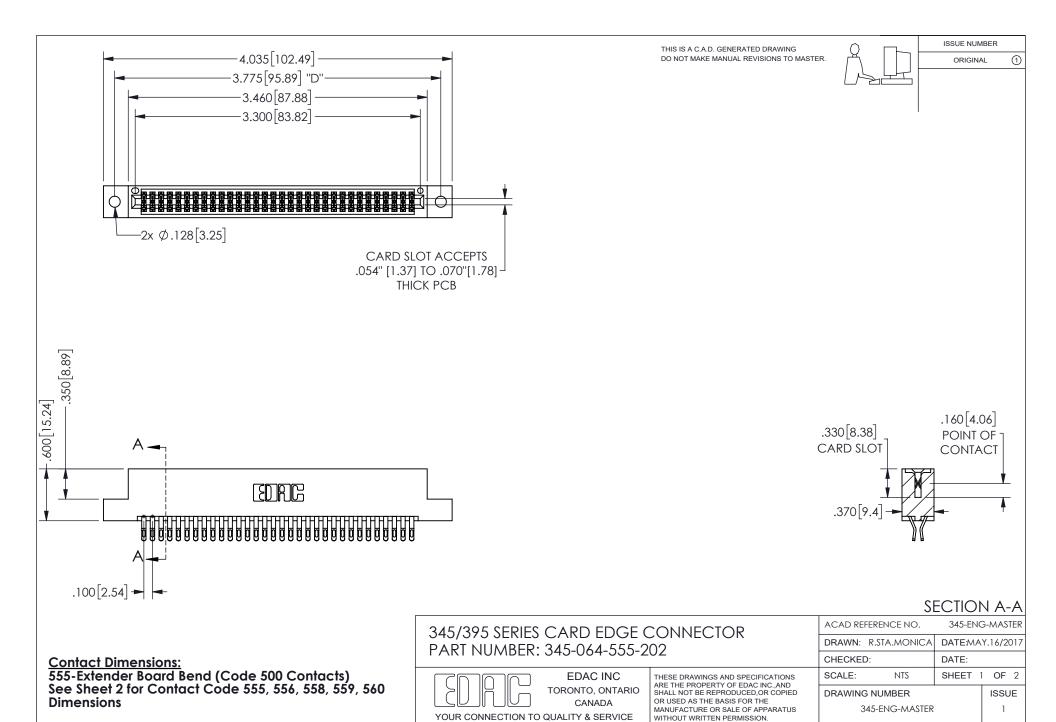

ISSUE NUMBER ORIGINAL

1

**Contact Code 558** 

Contact Code 559

Contact Code 560

INSULATOR MATERIAL: THERMOPLASTIC POLYESTER, UL 94V-0 DAP MATERIAL AVAILABLE UPON REQUEST

CONTACT MATERIAL; COPPER ALLOY

CONTACT PLATING: GOLD ON THE MATING AREA, TIN PLATING ON THE CONTACT TAILS, NICKEL UNDERPLATE

## 345/395 SERIES CARD EDGE CONNECTOR CONTACT CODE 555,556,558,559,560 DIMENSIONS

YOUR CONNECTION TO QUALITY & SERVICE

**EDAC INC** TORONTO, ONTARIO CANADA

THESE DRAWINGS AND SPECIFICATIONS ARE THE PROPERTY OF EDAC INC.,AND SHALL NOT BE REPRODUCED, OR COPIED OR USED AS THE BASIS FOR THE MANUFACTURE OR SALE OF APPARATUS WITHOUT WRITTEN PERMISSION.

| ACAD REFERENCE NO.  | 345-ENG-MASTER   |
|---------------------|------------------|
| DRAWN: R.STA.MONICA | DATE:MAY.16/2017 |
| CHECKED:            | DATE:            |
| SCALE: 1:1          | SHEET 2 OF 2     |
| DRAWING NUMBER      | ISSUE            |
| 345-ENG-MASTER      | 1                |