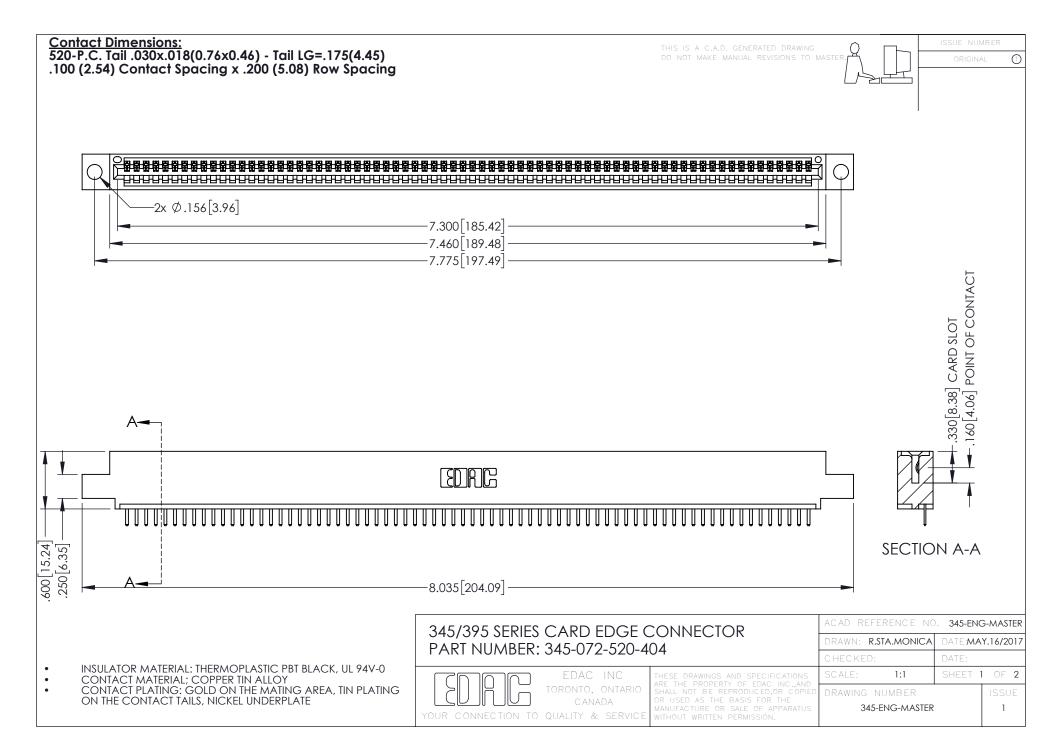

345/395 SERIES CARD EDGE CONNECTOR CONTACT CODE 555,556,558,559,560 DIMENSIONS

YOUR CONNECTION TO QUALITY & SERVICE

|    | ACAD REFERENCE NO. 345-ENG-MASTE |                  |
|----|----------------------------------|------------------|
| S  | DRAWN: R.STA.MONICA              | DATE:MAY.16/2017 |
|    | CHECKED:                         | DATE:            |
| ,  | SCALE: 1:1                       | SHEET 2 OF 2     |
| ED | DRAWING NUMBER                   | ISSUE            |

**Contact Code 558** 

Contact Code 559

**Contact Code 560** 

INSULATOR MATERIAL: THERMOPLASTIC POLYESTER, UL 94V-0

DAP MATERIAL AVAILABLE UPON REQUEST

CONTACT MATERIAL; COPPER ALLOY CONTACT PLATING: GOLD ON THE MATING AREA, TIN PLATING ON THE CONTACT TAILS, NICKEL UNDERPLATE