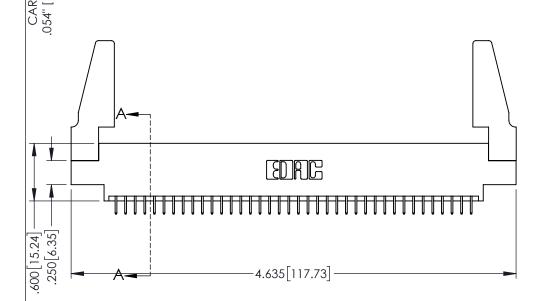

<u>Contact Dimensions:</u>
525-P.C. Tail .018 Sq.(0.46 Sq.) - Tail LG=.150(3.81)
.100 (2.54) Contact Spacing x .200 (5.08) Row Spacing

1

.160[4.06] POINT OF CONTACT CARD SLOT .330[8.38] **SECTION A-A** 

INSULATOR MATERIAL: THERMOPLASTIC PBT BLACK, UL 94V-0

CONTACT MATERIAL; COPPER TIN ALLOY

CONTACT PLATING: GOLD ON THE MATING AREA, TIN PLATING ON THE CONTACT TAILS, NICKEL UNDERPLATE

| 34 | 6/395 SERIES CARD EDGE CONNECTOF |
|----|----------------------------------|
| РΑ | RT NUMBER: 345-076-525-888       |

| ACAD REFERENCE NO. 345-ENG-MASTER |         |           |  |  |
|-----------------------------------|---------|-----------|--|--|
| DRAWN: R.STA.MONICA               | DATE:MA | Y.16/2017 |  |  |
| CHECKED:                          | DATE:   |           |  |  |
| SCALE: 1:1                        | SHEET 1 | OF 2      |  |  |
| DRAWING NUMBER                    |         | ISSUE     |  |  |
| 345-ENG-MASTER                    |         | 1         |  |  |