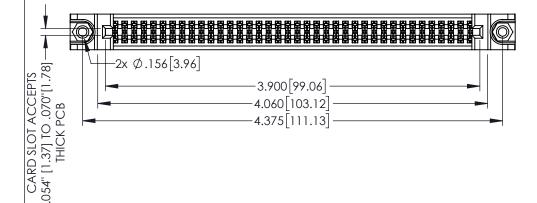

<u>Contact Dimensions:</u>
525-P.C. Tail .018 Sq.(0.46 Sq.) - Tail LG=.150(3.81)
.100 (2.54) Contact Spacing x .200 (5.08) Row Spacing

1

.160[4.06] POINT OF CONTACT CARD SLOT .330[8.38] **SECTION A-A** 

INSULATOR MATERIAL: THERMOPLASTIC PBT BLACK, UL 94V-0

CONTACT MATERIAL; COPPER TIN ALLOY

CONTACT PLATING: GOLD ON THE MATING AREA, TIN PLATING ON THE CONTACT TAILS, NICKEL UNDERPLATE

| 34 | 6/395 SERIES CARD EDGE CONNECTOF |
|----|----------------------------------|
| РΑ | RT NUMBER: 345-076-525-888       |

| ACAD REFERENCE NO. 345-ENG-MASTER |         |           |  |  |
|-----------------------------------|---------|-----------|--|--|
| DRAWN: R.STA.MONICA               | DATE:MA | Y.16/2017 |  |  |
| CHECKED:                          | DATE:   |           |  |  |
| SCALE: 1:1                        | SHEET 1 | OF 2      |  |  |
| DRAWING NUMBER                    |         | ISSUE     |  |  |
| 345-ENG-MASTER                    |         | 1         |  |  |