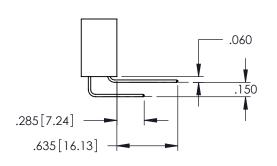

.107 [2.72] .082 [2.08] .157 [4] .232 [5.89] .125(3.18) to .210(5.33) .125(3.18) to .210(5.33) Outside Tails Outside Tails .045(1.14) to .060(1.52) .045(1.14) to .060(1.52) Between Tails Between Tails **Contact Code 555 Contact Code 556** 

**Contact Code 558** 

## **Contact Code 559**

Contact Code 560

INSULATOR MATERIAL: THERMOPLASTIC POLYESTER, UL 94V-0

DAP MATERIAL AVAILABLE UPON REQUEST

CONTACT MATERIAL; COPPER ALLOY

CONTACT PLATING: GOLD ON THE MATING AREA, TIN PLATING ON THE CONTACT TAILS, NICKEL UNDERPLATE

## 345/395 SERIES CARD EDGE CONNECTOR CONTACT CODE 555,556,558,559,560 DIMENSIONS

YOUR CONNECTION TO QUALITY & SERVICE

|         | ACAD REFERENCE NO. 345-ENG-MAS |                  |  |
|---------|--------------------------------|------------------|--|
| 5       | DRAWN: R.STA.MONICA            | DATE:MAY.16/2017 |  |
|         | CHECKED:                       | DATE:            |  |
| D<br>ED | SCALE: 1:1                     | SHEET 2 OF 2     |  |
|         | DRAWING NUMBER                 | ISSUE            |  |

345-ENG-MASTER