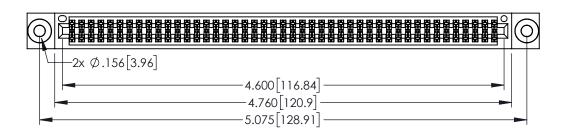

<u>Contact Dimensions:</u>
525-P.C. Tail .018 Sq.(0.46 Sq.) - Tail LG=.150(3.81)
.100 (2.54) Contact Spacing x .200 (5.08) Row Spacing

THIS IS A C.A.D. GENERATED DRAWING DO NOT MAKE MANUAL REVISIONS TO MASTI