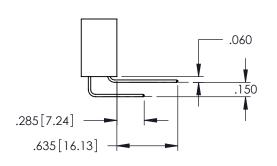

<u>Contact Dimensions:</u>
525-P.C. Tail .018 Sq.(0.46 Sq.) - Tail LG=.150(3.81)
.100 (2.54) Contact Spacing x .200 (5.08) Row Spacing

THIS IS A C.A.D. GENERATED DRAWING DO NOT MAKE MANUAL REVISIONS TO MASTI