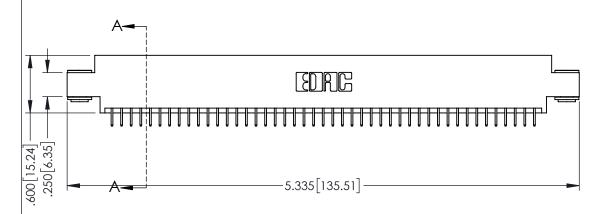

1

ORIGINAL

INSULATOR MATERIAL: THERMOPLASTIC PBT BLACK, UL 94V-0

 CONTACT MATERIAL; COPPER TIN ALLOY
 CONTACT PLATING: GOLD ON THE MATING AREA, TIN PLATING ON THE CONTACT TAILS, NICKEL UNDERPLATE 345/395 SERIES CARD EDGE CONNECTOR PART NUMBER: 345-090-525-803