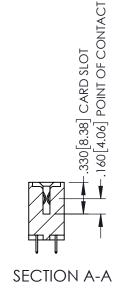

ING NUMBER ISSUE

345-ENG-MASTER 1

.107 [2.72] .082 [2.08] .157 [4] .232 [5.89] .125(3.18) to .210(5.33) .125(3.18) to .210(5.33) Outside Tails Outside Tails .045(1.14) to .060(1.52) .045(1.14) to .060(1.52) Between Tails Between Tails **Contact Code 555 Contact Code 556** 