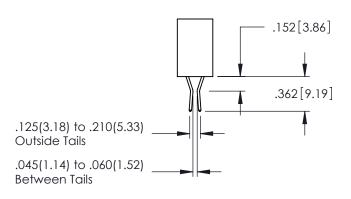

ING NUMBER ISSUE

345-ENG-MASTER 1

.107 [2.72] .082 [2.08] .157 [4] .232 [5.89] .125(3.18) to .210(5.33) .125(3.18) to .210(5.33) Outside Tails Outside Tails .045(1.14) to .060(1.52) .045(1.14) to .060(1.52) Between Tails Between Tails **Contact Code 555 Contact Code 556** 