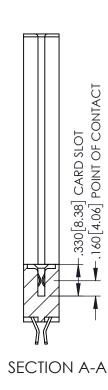

<u>Contact Dimensions:</u>
555-Extender Board Bend (Code 500 Contacts)
See Sheet 2 for Contact Code 555, 556, 558, 559, 560 Dimensions

THIS IS A C.A.D. GENERATED DRAWING
DO NOT MAKE MANUAL REVISIONS TO MAS

**Contact Code 558** 

Contact Code 559

**Contact Code 560** 

- INSULATOR MATERIAL: THERMOPLASTIC POLYESTER, UL 94V-0 DAP MATERIAL AVAILABLE UPON REQUEST

CONTACT MATERIAL; COPPER ALLOY

CONTACT PLATING: GOLD ON THE MATING AREA, TIN PLATING ON THE CONTACT TAILS, NICKEL UNDERPLATE

345/395 SERIES CARD EDGE CONNECTOR CONTACT CODE 555,556,558,559,560 DIMENSIONS

YOUR CONNECTION TO QUALITY & SERVICE

ACAD REFERENCE NO. 345-ENG-MASTER DATE:MAY.16/2017 DRAWN: R.STA.MONICA 1:1 SHEET 2 OF 2