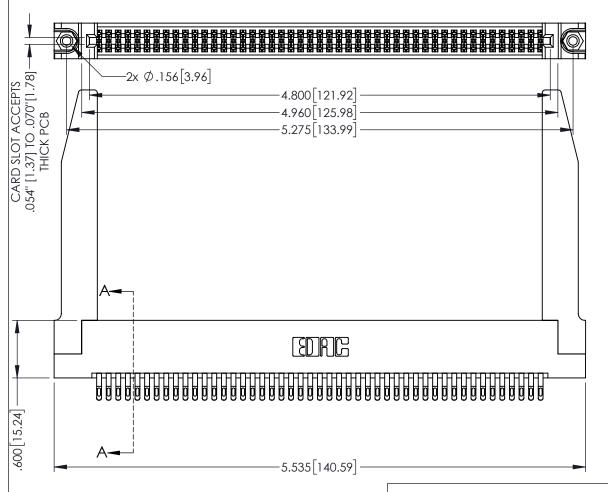

<u>Contact Dimensions:</u>
555-Extender Board Bend (Code 500 Contacts)
See Sheet 2 for Contact Code 555, 556, 558, 559, 560 Dimensions

THIS IS A C.A.D. GENERATED DRAWING
DO NOT MAKE MANUAL REVISIONS TO MAS

1

ORIGINAL

INSULATOR MATERIAL: THERMOPLASTIC PBT BLACK, UL 94V-0

CONTACT MATERIAL; COPPER TIN ALLOY

CONTACT PLATING: GOLD ON THE MATING AREA, TIN PLATING ON THE CONTACT TAILS, NICKEL UNDERPLATE

| 345/395 SERIES CARD EDGE CONNECTOR |
|------------------------------------|
| PART NUMBER: 345-094-555-278       |

EDAC INC TORONTO, ONTARIO CANADA

YOUR CONNECTION TO QUALITY & SERVICE

|                                                                                                                                                                                                | L |
|------------------------------------------------------------------------------------------------------------------------------------------------------------------------------------------------|---|
| THESE DRAWINGS AND SPECIFICATIONS ARE THE PROPERTY OF EDAC INCAND SHALL NOT BE REPRODUCED, OR COPIED OR USED AS THE BASIS FOR THE MANUFACTURE OR SALE OF APPARATUS WITHOUT WRITTEN PERMISSION. |   |
|                                                                                                                                                                                                |   |

| ACAD REFERENCE NO. 345-ENG-MASTER    |         |      |  |  |  |
|--------------------------------------|---------|------|--|--|--|
| DRAWN: R.STA.MONICA DATE MAY.16/2017 |         |      |  |  |  |
| CHECKED:                             | DATE:   |      |  |  |  |
| SCALE: 1:1                           | SHEET 1 | OF 2 |  |  |  |
| DRAWING NUMBER                       | ISSUE   |      |  |  |  |
| 345-ENG-MASTER                       | 1       |      |  |  |  |