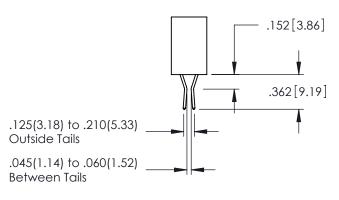

**Contact Code 558** 

Contact Code 559

**Contact Code 560** 

- INSULATOR MATERIAL: THERMOPLASTIC POLYESTER, UL 94V-0 DAP MATERIAL AVAILABLE UPON REQUEST

CONTACT MATERIAL; COPPER ALLOY

CONTACT PLATING: GOLD ON THE MATING AREA, TIN PLATING ON THE CONTACT TAILS, NICKEL UNDERPLATE