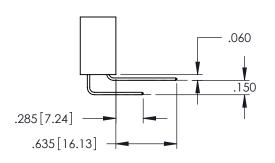

<u>Contact Dimensions:</u>
555-Extender Board Bend (Code 500 Contacts)
See Sheet 2 for Contact Code 555, 556, 558, 559, 560 Dimensions

THIS IS A C.A.D. GENERATED DRAWING
DO NOT MAKE MANUAL REVISIONS TO MAS