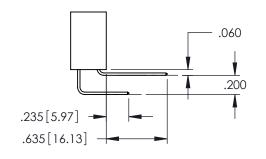

<u>Contact Dimensions:</u>
555-Extender Board Bend (Code 500 Contacts)
See Sheet 2 for Contact Code 555, 556, 558, 559, 560 Dimensions

THIS IS A C.A.D. GENERATED DRAWING
DO NOT MAKE MANUAL REVISIONS TO MAS

**Contact Code 558** 

Contact Code 559

**Contact Code 560** 

- INSULATOR MATERIAL: THERMOPLASTIC POLYESTER, UL 94V-0 DAP MATERIAL AVAILABLE UPON REQUEST

CONTACT MATERIAL; COPPER ALLOY

CONTACT PLATING: GOLD ON THE MATING AREA, TIN PLATING ON THE CONTACT TAILS, NICKEL UNDERPLATE