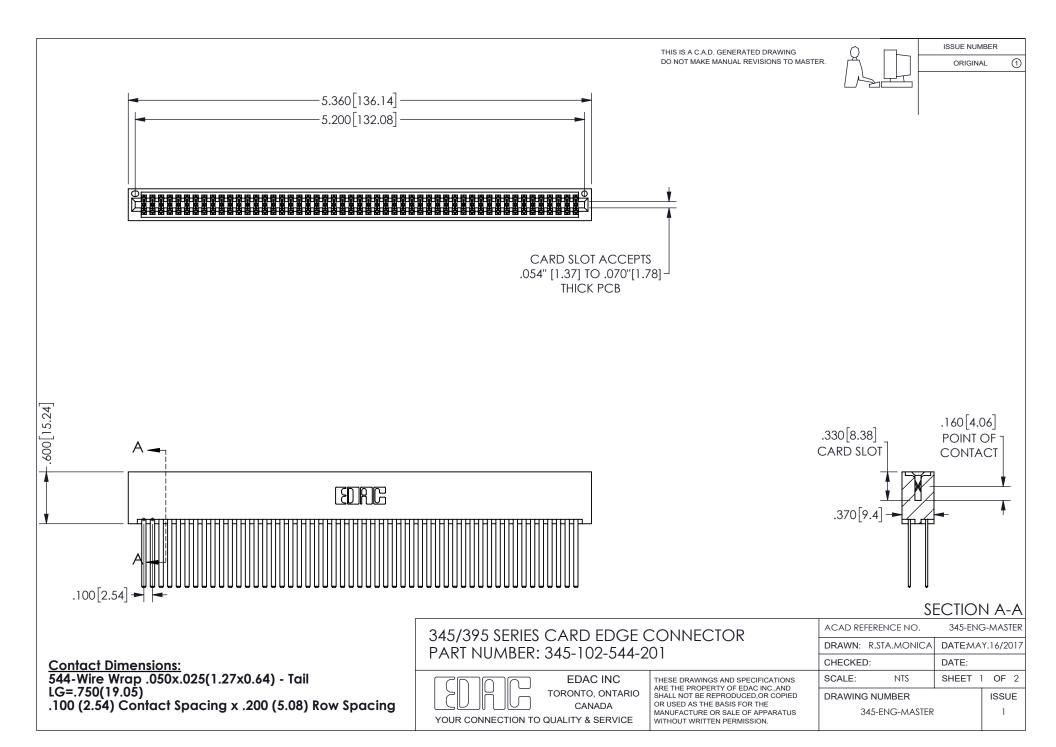

ISSUE NUMBER ORIGINAL

1

**Contact Code 558** 

Contact Code 559

Contact Code 560

INSULATOR MATERIAL: THERMOPLASTIC POLYESTER, UL 94V-0 DAP MATERIAL AVAILABLE UPON REQUEST

CONTACT MATERIAL; COPPER ALLOY

CONTACT PLATING: GOLD ON THE MATING AREA, TIN PLATING ON THE CONTACT TAILS, NICKEL UNDERPLATE

## 345/395 SERIES CARD EDGE CONNECTOR CONTACT CODE 555,556,558,559,560 DIMENSIONS

YOUR CONNECTION TO QUALITY & SERVICE

**EDAC INC** TORONTO, ONTARIO CANADA

THESE DRAWINGS AND SPECIFICATIONS ARE THE PROPERTY OF EDAC INC.,AND SHALL NOT BE REPRODUCED, OR COPIED OR USED AS THE BASIS FOR THE MANUFACTURE OR SALE OF APPARATUS WITHOUT WRITTEN PERMISSION.

| ACAD REFERENCE NO.  | 345-ENG-MASTER   |
|---------------------|------------------|
| DRAWN: R.STA.MONICA | DATE:MAY.16/2017 |
| CHECKED:            | DATE:            |
| SCALE: 1:1          | SHEET 2 OF 2     |
| DRAWING NUMBER      | ISSUE            |
| 345-ENG-MASTER      | 1                |