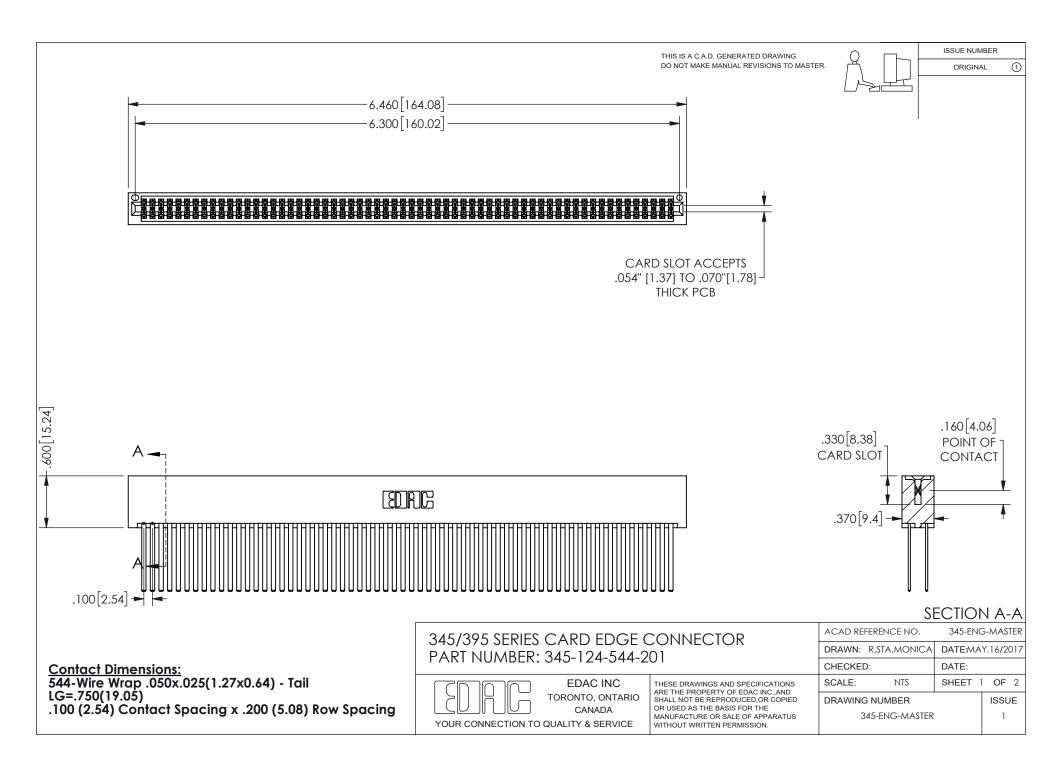

ISSUE NUMBER ORIGINAL

1

**Contact Code 558** 

Contact Code 559

Contact Code 560

INSULATOR MATERIAL: THERMOPLASTIC POLYESTER, UL 94V-0 DAP MATERIAL AVAILABLE UPON REQUEST

CONTACT MATERIAL; COPPER ALLOY

CONTACT PLATING: GOLD ON THE MATING AREA, TIN PLATING ON THE CONTACT TAILS, NICKEL UNDERPLATE

## 345/395 SERIES CARD EDGE CONNECTOR CONTACT CODE 555,556,558,559,560 DIMENSIONS

YOUR CONNECTION TO QUALITY & SERVICE

**EDAC INC** TORONTO, ONTARIO CANADA

THESE DRAWINGS AND SPECIFICATIONS ARE THE PROPERTY OF EDAC INC.,AND SHALL NOT BE REPRODUCED, OR COPIED OR USED AS THE BASIS FOR THE MANUFACTURE OR SALE OF APPARATUS WITHOUT WRITTEN PERMISSION.

| ACAD REFERENCE NO.  | 345-ENG-MASTER   |
|---------------------|------------------|
| DRAWN: R.STA.MONICA | DATE:MAY.16/2017 |
| CHECKED:            | DATE:            |
| SCALE: 1:1          | SHEET 2 OF 2     |
| DRAWING NUMBER      | ISSUE            |
| 345-ENG-MASTER      | 1                |