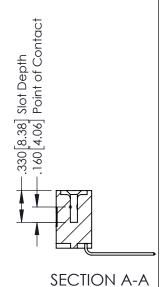

## 346/396 SERIES CARD EDGE CONNECTOR CONTACT CODE 555,556,558,559,560 DIMENSIONS

YOUR CONNECTION TO QUALITY & SERVICE

|   | ACAD REFERENCE NO. 346-ENG-MASTER |                         |
|---|-----------------------------------|-------------------------|
|   | DRAWN: J.LEE                      | DATE: <b>APR. 22/09</b> |
|   | CHECKED:                          | DATE:                   |
|   | SCALE: 1:1                        | SHEET 2 OF 2            |
| D | DRAWING NUMBER                    | ISSUE                   |