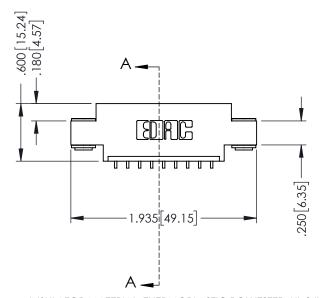

## 346/396 SERIES CARD EDGE CONNECTOR CONTACT CODE 555,556,558,559,560 DIMENSIONS

YOUR CONNECTION TO QUALITY & SERVICE

|   | ACAD REFERENCE NO. 346-ENG-MASTER |                         |
|---|-----------------------------------|-------------------------|
|   | DRAWN: J.LEE                      | DATE: <b>APR. 22/09</b> |
|   | CHECKED:                          | DATE:                   |
|   | SCALE: 1:1                        | SHEET 2 OF 2            |
| D | DRAWING NUMBER                    | ISSUE                   |