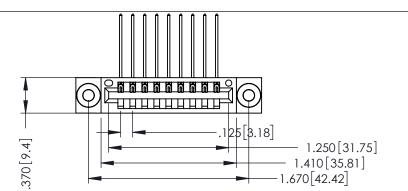

THIS IS A C.A.D. GENERATED DRAWING DO NOT MAKE MANUAL REVISIONS TO MASTER

SUE NUMBER

DRIGINAL

1

INSULATOR MATERIAL: THERMOPLASTIC POLYESTER, UL 94V-0 CONTACT MATERIAL; COPPER, NICKEL, TIN ALLOY CA-725 CONTACT PLATING: GOLD ON THE MATING AREA, TIN-LEAD ON THE CONTACT TAILS, NICKEL UNDERPLATE 346/396 SERIES CARD EDGE CONNECTOR PART NUMBER: 346-009-559-603

INSULATOR MATERIAL: THERMOPLASTIC POLYESTER, UL 94V-0 CONTACT MATERIAL; COPPER, NICKEL, TIN ALLOY CA-725

CONTACT PLATING: GOLD ON THE MATING AREA, TIN-LEAD ON THE CONTACT TAILS, NICKEL UNDERPLATE

## 346/396 SERIES CARD EDGE CONNECTOR CONTACT CODE 555,556,558,559,560 DIMENSIONS

YOUR CONNECTION TO QUALITY & SERVICE

|   | ACAD REFERENCE NO. 346-ENG-MASTER |                         |
|---|-----------------------------------|-------------------------|
|   | DRAWN: J.LEE                      | DATE: <b>APR. 22/09</b> |
|   | CHECKED:                          | DATE:                   |
|   | SCALE: 1:1                        | SHEET 2 OF 2            |
| D | DRAWING NUMBER                    | ISSUE                   |