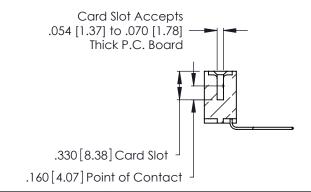

Contact Dimensions:
559-90 Degree Bend (Code 541 Contacts)
See Sheet 2 for Contact Code 555, 556, 558, 559, 560 Dimensions

.370 [9.4]

- INSULATOR MATERIAL: THERMOPLASTIC POLYESTER, UL 94V-0 CONTACT MATERIAL; COPPER, NICKEL, TIN ALLOY CA-725
- CONTACT PLATING: GOLD ON THE MATING AREA, TIN-LEAD ON THE CONTACT TAILS, NICKEL UNDERPLATE