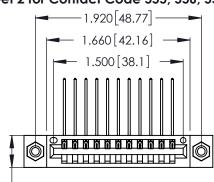

THIS IS A C.A.D. GENERATED DRAWING DO NOT MAKE MANUAL REVISIONS TO MASTER.

ISSUE NUMBER

ORIGINAL

1

**Contact Code 555** 

Contact Code 556

**Contact Code 558** 

**Contact Code 559** 

**Contact Code 560** 

INSULATOR MATERIAL: THERMOPLASTIC POLYESTER, UL 94V-0 CONTACT MATERIAL; COPPER, NICKEL, TIN ALLOY CA-725 CONTACT PLATING: GOLD ON THE MATING AREA, TIN-LEAD

ON THE CONTACT TAILS, NICKEL UNDERPLATE

346/396 SERIES CARD EDGE CONNECTOR CONTACT CODE 555,556,558,559,560 DIMENSIONS

YOUR CONNECTION TO QUALITY & SERVICE

**EDAC INC** TORONTO, ONTARIO CANADA

THESE DRAWINGS AND SPECIFICATIONS ARE THE PROPERTY OF EDAC INC.,AND SHALL NOT BE REPRODUCED, OR COPIED OR USED AS THE BASIS FOR THE MANUFACTURE OR SALE OF APPARATUS WITHOUT WRITTEN PERMISSION.