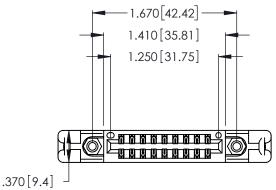

Contact Dimensions:
560-Extender Board Bend (Code 523 Contacts)
See Sheet 2 for Contact Code 555, 556, 558, 559, 560 Dimensions

INSULATOR MATERIAL: THERMOPLASTIC POLYESTER, UL 94V-0 CONTACT MATERIAL; COPPER, NICKEL, TIN\_ALLOY CA-725

CONTACT PLATING: GOLD ON THE MATING AREA, TIN-LEAD ON THE CONTACT TAILS, NICKEL UNDERPLATE

THIS IS A C.A.D. GENERATED DRAWING DO NOT MAKE MANUAL REVISIONS TO MASTER.

ISSUE NUMBER ORIGINAL 1

346/396 SERIES CARD EDGE CONNECTOR PART NUMBER: 346-018-560-858

**EDAC INC** TORONTO, ONTARIO CANADA

THESE DRAWINGS AND SPECIFICATIONS ARE THE PROPERTY OF EDAC INC.,AND SHALL NOT BE REPRODUCED, OR COPIED OR USED AS THE BASIS FOR THE MANUFACTURE OR SALE OF APPARATUS WITHOUT WRITTEN PERMISSION.