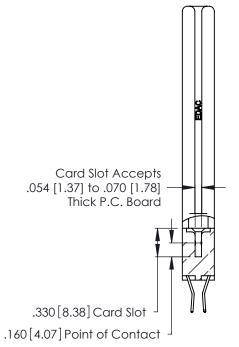

THIS IS A C.A.D. GENERATED DRAWING DO NOT MAKE MANUAL REVISIONS TO MASTER.

ISSUE NUMBER

ORIGINAL

1

**Contact Code 555** 

Contact Code 556

**Contact Code 558** 

**Contact Code 559** 

Contact Code 560

INSULATOR MATERIAL: THERMOPLASTIC POLYESTER, UL 94V-0 CONTACT MATERIAL; COPPER, NICKEL, TIN ALLOY CA-725 CONTACT PLATING: GOLD ON THE MATING AREA, TIN-LEAD

ON THE CONTACT TAILS, NICKEL UNDERPLATE

346/396 SERIES CARD EDGE CONNECTOR CONTACT CODE 555,556,558,559,560 DIMENSIONS

YOUR CONNECTION TO QUALITY & SERVICE

**EDAC INC** TORONTO, ONTARIO CANADA

THESE DRAWINGS AND SPECIFICATIONS ARE THE PROPERTY OF EDAC INC.,AND SHALL NOT BE REPRODUCED, OR COPIED OR USED AS THE BASIS FOR THE MANUFACTURE OR SALE OF APPARATUS WITHOUT WRITTEN PERMISSION.