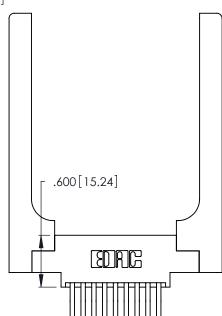

Contact Dimensions:
560-Extender Board Bend (Code 523 Contacts)
See Sheet 2 for Contact Code 555, 556, 558, 559, 560 Dimensions

INSULATOR MATERIAL: THERMOPLASTIC POLYESTER, UL 94V-0 CONTACT MATERIAL; COPPER, NICKEL, TIN\_ALLOY CA-725

CONTACT PLATING: GOLD ON THE MATING AREA, TIN-LEAD ON THE CONTACT TAILS, NICKEL UNDERPLATE

THIS IS A C.A.D. GENERATED DRAWING DO NOT MAKE MANUAL REVISIONS TO MASTER.

ISSUE NUMBER ORIGINAL 1

346/396 SERIES CARD EDGE CONNECTOR PART NUMBER: 346-018-560-858

**EDAC INC** TORONTO, ONTARIO CANADA

THESE DRAWINGS AND SPECIFICATIONS ARE THE PROPERTY OF EDAC INC.,AND SHALL NOT BE REPRODUCED, OR COPIED OR USED AS THE BASIS FOR THE MANUFACTURE OR SALE OF APPARATUS WITHOUT WRITTEN PERMISSION.