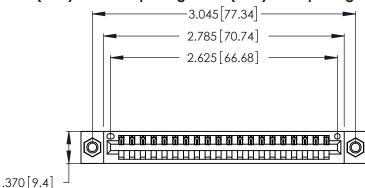

<u>Contact Dimensions:</u>
520-P.C. Tail .030x.018 (0.76x0.46) - Tail LG. = .175 (4.45) .125 (3.18) Contact Spacing x .250 (6.35) Row Spacing

- INSULATOR MATERIAL: THERMOPLASTIC POLYESTER, UL 94V-0 CONTACT MATERIAL; COPPER, NICKEL, TIN ALLOY CA-725
- CONTACT PLATING: GOLD ON THE MATING AREA, TIN-LEAD ON THE CONTACT TAILS, NICKEL UNDERPLATE

THIS IS A C.A.D. GENERATED DRAWING DO NOT MAKE MANUAL REVISIONS TO MASTER.

ISSUE NUMBER ORIGINAL 1

346/396 SERIES CARD EDGE CONNECTOR PART NUMBER: 346-020-520-107

**EDAC INC** TORONTO, ONTARIO CANADA

THESE DRAWINGS AND SPECIFICATIONS ARE THE PROPERTY OF EDAC INC.,AND SHALL NOT BE REPRODUCED, OR COPIED OR USED AS THE BASIS FOR THE MANUFACTURE OR SALE OF APPARATUS WITHOUT WRITTEN PERMISSION.