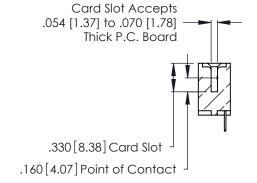

THIS IS A C.A.D. GENERATED DRAWING DO NOT MAKE MANUAL REVISIONS TO MASTER.

ISSUE NUMBER

ORIGINAL

1

**Contact Code 555** 

Contact Code 556

**Contact Code 558** 

**Contact Code 559** 

**Contact Code 560** 

INSULATOR MATERIAL: THERMOPLASTIC POLYESTER, UL 94V-0 CONTACT MATERIAL; COPPER, NICKEL, TIN ALLOY CA-725 CONTACT PLATING: GOLD ON THE MATING AREA, TIN-LEAD

ON THE CONTACT TAILS, NICKEL UNDERPLATE

346/396 SERIES CARD EDGE CONNECTOR CONTACT CODE 555,556,558,559,560 DIMENSIONS

YOUR CONNECTION TO QUALITY & SERVICE

**EDAC INC** TORONTO, ONTARIO CANADA

THESE DRAWINGS AND SPECIFICATIONS ARE THE PROPERTY OF EDAC INC.,AND SHALL NOT BE REPRODUCED, OR COPIED OR USED AS THE BASIS FOR THE MANUFACTURE OR SALE OF APPARATUS WITHOUT WRITTEN PERMISSION.