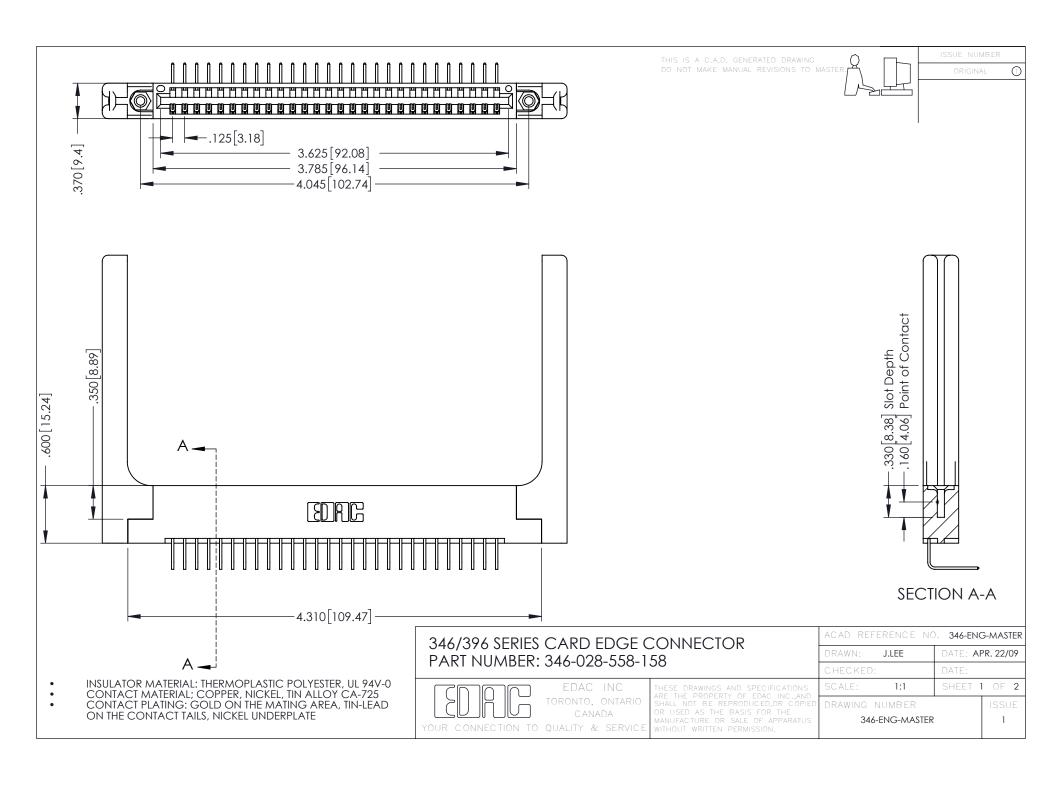

**Contact Code 555** 

**Contact Code 556** 

INSULATOR MATERIAL: THERMOPLASTIC POLYESTER, UL 94V-0 CONTACT MATERIAL; COPPER, NICKEL, TIN ALLOY CA-725 CONTACT PLATING: GOLD ON THE MATING AREA, TIN-LEAD

ON THE CONTACT TAILS, NICKEL UNDERPLATE

## 346/396 SERIES CARD EDGE CONNECTOR CONTACT CODE 555,556,558,559,560 DIMENSIONS

YOUR CONNECTION TO QUALITY & SERVICE

|   | ACAD REFERENCE NO. 346-ENG-MASTER |                  |
|---|-----------------------------------|------------------|
|   | DRAWN: J.LEE                      | DATE: APR. 22/09 |
|   | CHECKED:                          | DATE:            |
|   | SCALE: 1:1                        | SHEET 2 OF 2     |
| D | DRAWING NUMBER                    | ISSUE            |