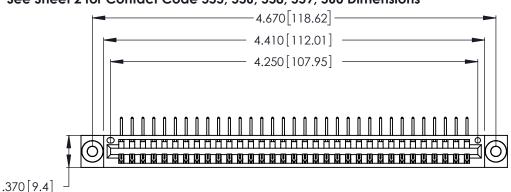

Contact Dimensions:
558-90 Degree Bend (Code 541 Contacts)
See Sheet 2 for Contact Code 555, 556, 558, 559, 560 Dimensions

THIS IS A C.A.D. GENERATED DRAWING DO NOT MAKE MANUAL REVISIONS TO MASTER.

INSULATOR MATERIAL: THERMOPLASTIC POLYESTER, UL 94V-0 CONTACT MATERIAL; COPPER, NICKEL, TIN ALLOY CA-725

CONTACT PLATING: GOLD ON THE MATING AREA, TIN-LEAD ON THE CONTACT TAILS, NICKEL UNDERPLATE

346/396 SERIES CARD EDGE CONNECTOR PART NUMBER: 346-033-558-103

YOUR CONNECTION TO QUALITY & SERVICE

**EDAC INC** TORONTO, ONTARIO CANADA