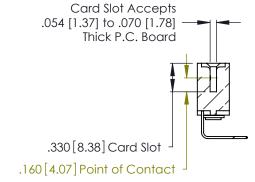

THIS IS A C.A.D. GENERATED DRAWING DO NOT MAKE MANUAL REVISIONS TO MASTER.

ISSUE NUMBER

ORIGINAL

1

**Contact Code 555** 

Contact Code 556

**Contact Code 558** 

**Contact Code 559** 

Contact Code 560

INSULATOR MATERIAL: THERMOPLASTIC POLYESTER, UL 94V-0 CONTACT MATERIAL; COPPER, NICKEL, TIN ALLOY CA-725 CONTACT PLATING: GOLD ON THE MATING AREA, TIN-LEAD ON THE CONTACT TAILS, NICKEL UNDERPLATE