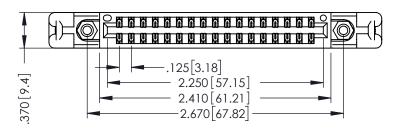

THIS IS A C.A.D. GENERATED DRAWING DO NOT MAKE MANUAL REVISIONS TO MASTER.

ISSUE NUMBER

ORIGINAL

1

Slot Depth Point of Contact .330[8.38] : .160[4.06] | **SECTION A-A** 

346/396 SERIES CARD EDGE CONNECTOR PART NUMBER: 346-034-556-858

## 346/396 SERIES CARD EDGE CONNECTOR CONTACT CODE 555,556,558,559,560 DIMENSIONS

YOUR CONNECTION TO QUALITY & SERVICE

**EDAC INC** TORONTO, ONTARIO CANADA

THESE DRAWINGS AND SPECIFICATIONS ARE THE PROPERTY OF EDAC INC.,AND SHALL NOT BE REPRODUCED, OR COPIED OR USED AS THE BASIS FOR THE MANUFACTURE OR SALE OF APPARATUS WITHOUT WRITTEN PERMISSION.