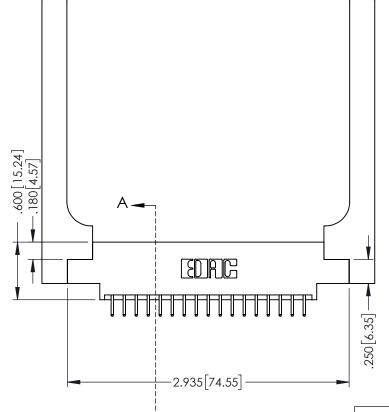

THIS IS A C.A.D. GENERATED DRAWING DO NOT MAKE MANUAL REVISIONS TO MASTER.

ISSUE NUMBER

ORIGINAL

1

Slot Depth Point of Contact .330[8.38] : .160[4.06] | **SECTION A-A** 

346/396 SERIES CARD EDGE CONNECTOR PART NUMBER: 346-034-556-858

## 346/396 SERIES CARD EDGE CONNECTOR CONTACT CODE 555,556,558,559,560 DIMENSIONS

YOUR CONNECTION TO QUALITY & SERVICE

**EDAC INC** TORONTO, ONTARIO CANADA

THESE DRAWINGS AND SPECIFICATIONS ARE THE PROPERTY OF EDAC INC.,AND SHALL NOT BE REPRODUCED, OR COPIED OR USED AS THE BASIS FOR THE MANUFACTURE OR SALE OF APPARATUS WITHOUT WRITTEN PERMISSION.