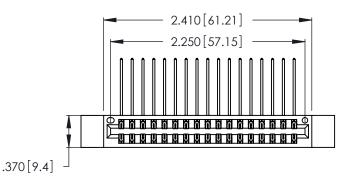

Contact Dimensions:
558-90 Degree Bend (Code 541 Contacts)
See Sheet 2 for Contact Code 555, 556, 558, 559, 560 Dimensions

THIS IS A C.A.D. GENERATED DRAWING DO NOT MAKE MANUAL REVISIONS TO MASTER.

Card Slot Accepts .054 [1.37] to .070 [1.78] Thick P.C. Board

.330 [8.38] Card Slot

ISSUE NUMBER

ORIGINAL

.160 [4.07] Point of Contact 346/396 SERIES CARD EDGE CONNECTOR PART NUMBER: 346-034-558-812

YOUR CONNECTION TO QUALITY & SERVICE

**EDAC INC** TORONTO, ONTARIO CANADA