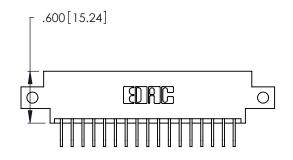

ISSUE NUMBER

ORIGINAL

1

**Contact Code 555** 

Contact Code 556

**Contact Code 558** 

**Contact Code 559** 

**Contact Code 560** 

INSULATOR MATERIAL: THERMOPLASTIC POLYESTER, UL 94V-0 CONTACT MATERIAL; COPPER, NICKEL, TIN ALLOY CA-725 CONTACT PLATING: GOLD ON THE MATING AREA, TIN-LEAD

ON THE CONTACT TAILS, NICKEL UNDERPLATE

346/396 SERIES CARD EDGE CONNECTOR CONTACT CODE 555,556,558,559,560 DIMENSIONS