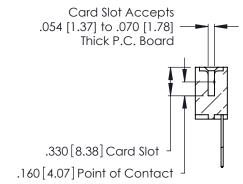

346/396 SERIES CARD EDGE CONNECTOR CONTACT CODE 555,556,558,559,560 DIMENSIONS

YOUR CONNECTION TO QUALITY & SERVICE

**EDAC INC** TORONTO, ONTARIO CANADA

THESE DRAWINGS AND SPECIFICATIONS ARE THE PROPERTY OF EDAC INC.,AND SHALL NOT BE REPRODUCED, OR COPIED OR USED AS THE BASIS FOR THE MANUFACTURE OR SALE OF APPARATUS WITHOUT WRITTEN PERMISSION.