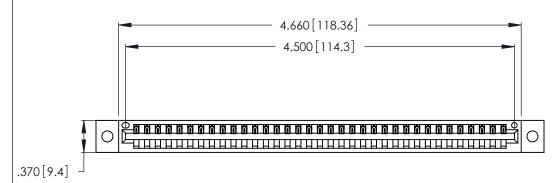

| 346/396 SERIES CARD EDGE CONNECTOR |
|------------------------------------|
| PART NUMBER: 346-035-540-102       |

YOUR CONNECTION TO QUALITY & SERVICE

**EDAC INC** TORONTO, ONTARIO CANADA

THESE DRAWINGS AND SPECIFICATIONS ARE THE PROPERTY OF EDAC INC., AND SHALL NOT BE REPRODUCED, OR COPIED OR USED AS THE BASIS FOR THE MANUFACTURE OR SALE OF APPARATUS WITHOUT WRITTEN PERMISSION.

<u>Contact Dimensions:</u>
540-Wire Wrap .025 Sq. (0.64 Sq.) - Tail LG. =.560 (14.22)
.125 (3.18) Contact Spacing x .250 (6.35) Row Spacing

THIS IS A C.A.D. GENERATED DRAWING DO NOT MAKE MANUAL REVISIONS TO MASTER.