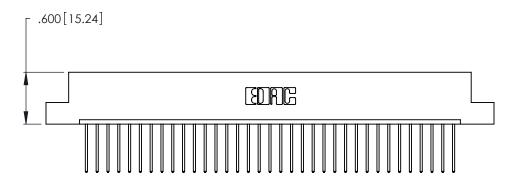

346/396 SERIES CARD EDGE CONNECTOR CONTACT CODE 555,556,558,559,560 DIMENSIONS

YOUR CONNECTION TO QUALITY & SERVICE

**EDAC INC** TORONTO, ONTARIO CANADA

THESE DRAWINGS AND SPECIFICATIONS ARE THE PROPERTY OF EDAC INC.,AND SHALL NOT BE REPRODUCED, OR COPIED OR USED AS THE BASIS FOR THE MANUFACTURE OR SALE OF APPARATUS WITHOUT WRITTEN PERMISSION.