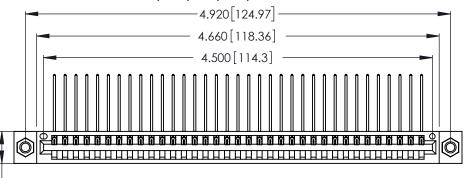

| 346/396 SERIES CARD EDGE CONNECTOR |
|------------------------------------|
| PART NUMBER: 346-035-559-607       |

**EDAC INC** TORONTO, ONTARIO CANADA

THESE DRAWINGS AND SPECIFICATIONS ARE THE PROPERTY OF EDAC INC.,AND SHALL NOT BE REPRODUCED, OR COPIED OR USED AS THE BASIS FOR THE MANUFACTURE OR SALE OF APPARATUS WITHOUT WRITTEN PERMISSION.

Card Slot Accepts .054 [1.37] to .070 [1.78] Thick P.C. Board .330 [8.38] Card Slot .160 [4.07] Point of Contact

- INSULATOR MATERIAL: THERMOPLASTIC POLYESTER, UL 94V-0 CONTACT MATERIAL; COPPER, NICKEL, TIN ALLOY CA-725
- CONTACT PLATING: GOLD ON THE MATING AREA, TIN-LEAD ON THE CONTACT TAILS, NICKEL UNDERPLATE

Contact Dimensions:
559-90 Degree Bend (Code 541 Contacts)
See Sheet 2 for Contact Code 555, 556, 558, 559, 560 Dimensions

.370 [9.4]

THIS IS A C.A.D. GENERATED DRAWING DO NOT MAKE MANUAL REVISIONS TO MASTER.