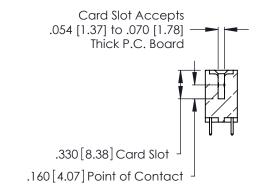

THIS IS A C.A.D. GENERATED DRAWING DO NOT MAKE MANUAL REVISIONS TO MASTER.

ISSUE NUMBER

ORIGINAL

1

**Contact Code 555** 

Contact Code 556

**Contact Code 558** 

**Contact Code 559** 

**Contact Code 560** 

INSULATOR MATERIAL: THERMOPLASTIC POLYESTER, UL 94V-0 CONTACT MATERIAL; COPPER, NICKEL, TIN ALLOY CA-725 CONTACT PLATING: GOLD ON THE MATING AREA, TIN-LEAD

ON THE CONTACT TAILS, NICKEL UNDERPLATE

346/396 SERIES CARD EDGE CONNECTOR CONTACT CODE 555,556,558,559,560 DIMENSIONS

YOUR CONNECTION TO QUALITY & SERVICE

**EDAC INC** TORONTO, ONTARIO CANADA

THESE DRAWINGS AND SPECIFICATIONS ARE THE PROPERTY OF EDAC INC.,AND SHALL NOT BE REPRODUCED, OR COPIED OR USED AS THE BASIS FOR THE MANUFACTURE OR SALE OF APPARATUS WITHOUT WRITTEN PERMISSION.