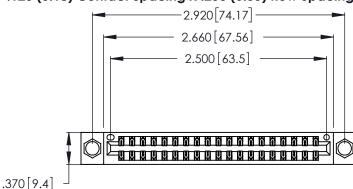

Contact Dimensions: 521-P.C. Tail .025 Sq. (0.64 Sq.) - Tail LG. =.150 (3.81) .125 (3.18) Contact Spacing x .250 (6.35) Row Spacing

- INSULATOR MATERIAL: THERMOPLASTIC POLYESTER, UL 94V-0 CONTACT MATERIAL; COPPER, NICKEL, TIN ALLOY CA-725
- CONTACT PLATING: GOLD ON THE MATING AREA, TIN-LEAD ON THE CONTACT TAILS, NICKEL UNDERPLATE

THIS IS A C.A.D. GENERATED DRAWING DO NOT MAKE MANUAL REVISIONS TO MASTER.

1

| 346/396 SERIES CARD EDGE CONNECTOR |
|------------------------------------|
| PART NUMBER: 346-038-521-204       |

**EDAC INC** TORONTO, ONTARIO CANADA