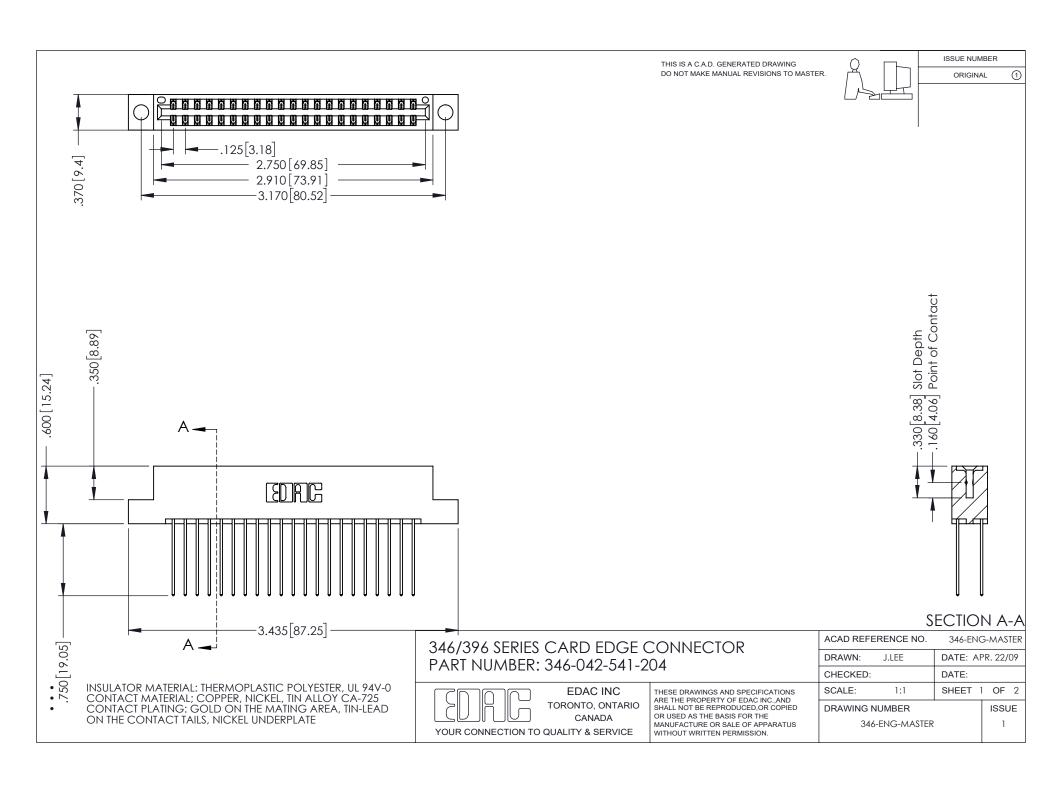

## **Contact Code 556**

INSULATOR MATERIAL: THERMOPLASTIC POLYESTER, UL 94V-0 CONTACT MATERIAL; COPPER, NICKEL, TIN ALLOY CA-725 CONTACT PLATING: GOLD ON THE MATING AREA, TIN-LEAD

ON THE CONTACT TAILS, NICKEL UNDERPLATE

## 346/396 SERIES CARD EDGE CONNECTOR CONTACT CODE 555,556,558,559,560 DIMENSIONS

YOUR CONNECTION TO QUALITY & SERVICE

**EDAC INC** TORONTO, ONTARIO CANADA

THESE DRAWINGS AND SPECIFICATIONS ARE THE PROPERTY OF EDAC INC.,AND SHALL NOT BE REPRODUCED, OR COPIED OR USED AS THE BASIS FOR THE MANUFACTURE OR SALE OF APPARATUS WITHOUT WRITTEN PERMISSION.