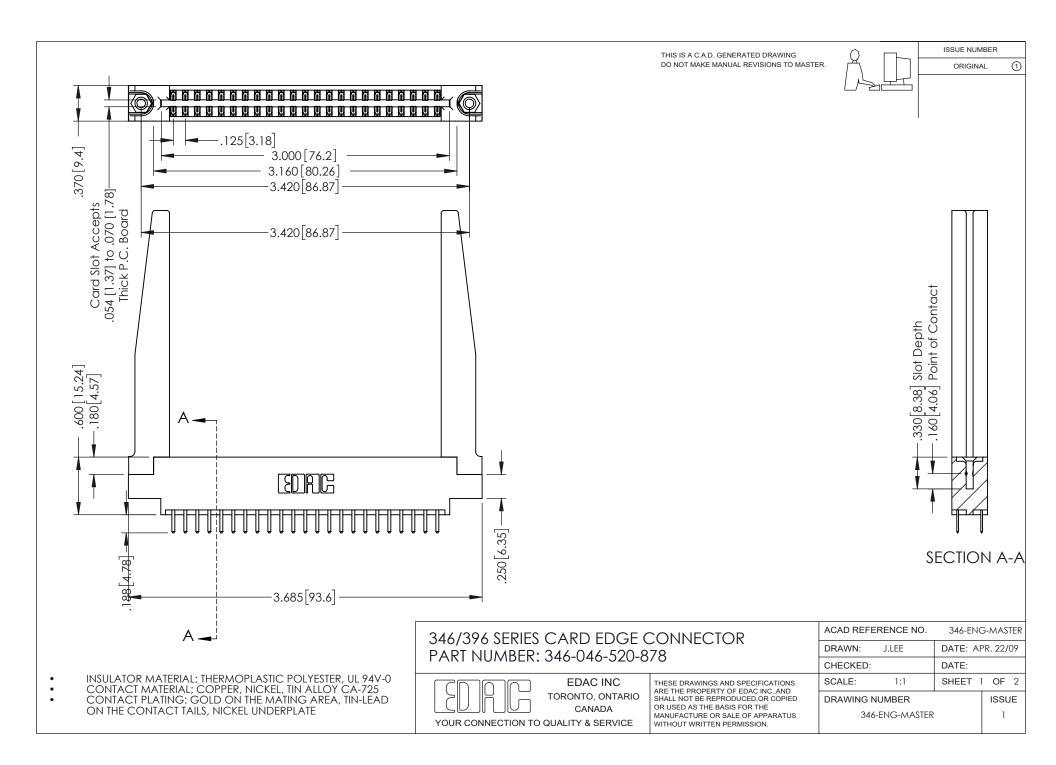

## **Contact Code 556**

INSULATOR MATERIAL: THERMOPLASTIC POLYESTER, UL 94V-0 CONTACT MATERIAL; COPPER, NICKEL, TIN ALLOY CA-725 CONTACT PLATING: GOLD ON THE MATING AREA, TIN-LEAD

ON THE CONTACT TAILS, NICKEL UNDERPLATE

## 346/396 SERIES CARD EDGE CONNECTOR CONTACT CODE 555,556,558,559,560 DIMENSIONS

YOUR CONNECTION TO QUALITY & SERVICE

**EDAC INC** TORONTO, ONTARIO CANADA

THESE DRAWINGS AND SPECIFICATIONS ARE THE PROPERTY OF EDAC INC.,AND SHALL NOT BE REPRODUCED, OR COPIED OR USED AS THE BASIS FOR THE MANUFACTURE OR SALE OF APPARATUS WITHOUT WRITTEN PERMISSION.