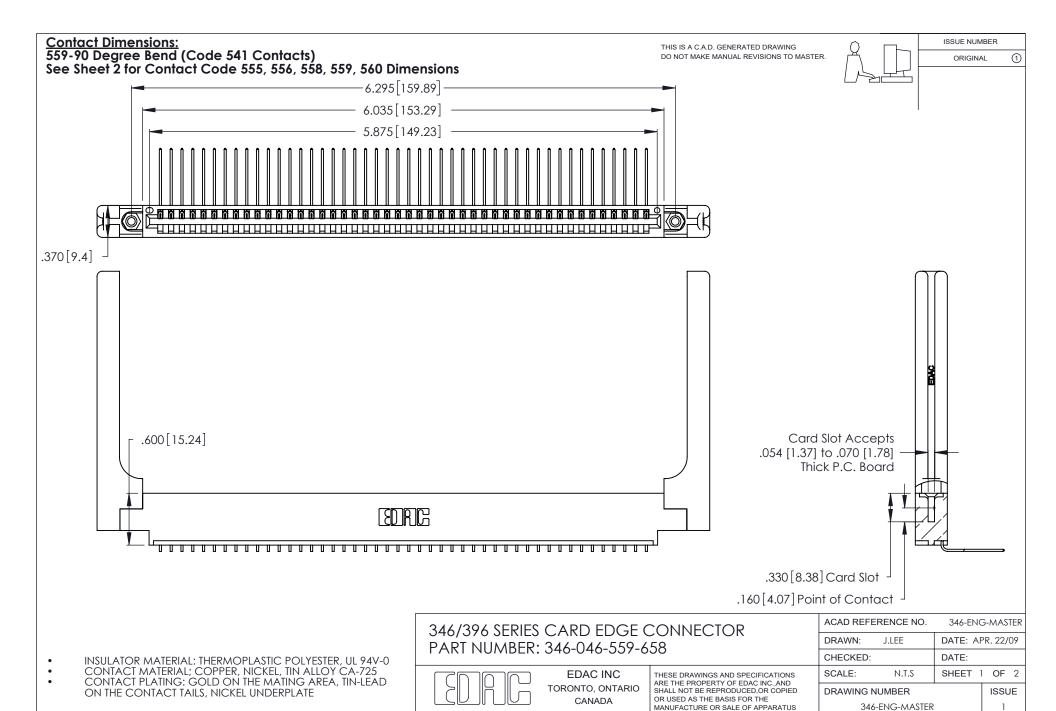

YOUR CONNECTION TO QUALITY & SERVICE

WITHOUT WRITTEN PERMISSION.

THIS IS A C.A.D. GENERATED DRAWING DO NOT MAKE MANUAL REVISIONS TO MASTER.

ISSUE NUMBER

ORIGINAL

1

**Contact Code 555** 

Contact Code 556

**Contact Code 558** 

**Contact Code 559** 

Contact Code 560

INSULATOR MATERIAL: THERMOPLASTIC POLYESTER, UL 94V-0 CONTACT MATERIAL; COPPER, NICKEL, TIN ALLOY CA-725 CONTACT PLATING: GOLD ON THE MATING AREA, TIN-LEAD

ON THE CONTACT TAILS, NICKEL UNDERPLATE

346/396 SERIES CARD EDGE CONNECTOR CONTACT CODE 555,556,558,559,560 DIMENSIONS

YOUR CONNECTION TO QUALITY & SERVICE

**EDAC INC** TORONTO, ONTARIO CANADA

THESE DRAWINGS AND SPECIFICATIONS ARE THE PROPERTY OF EDAC INC.,AND SHALL NOT BE REPRODUCED, OR COPIED OR USED AS THE BASIS FOR THE MANUFACTURE OR SALE OF APPARATUS WITHOUT WRITTEN PERMISSION.