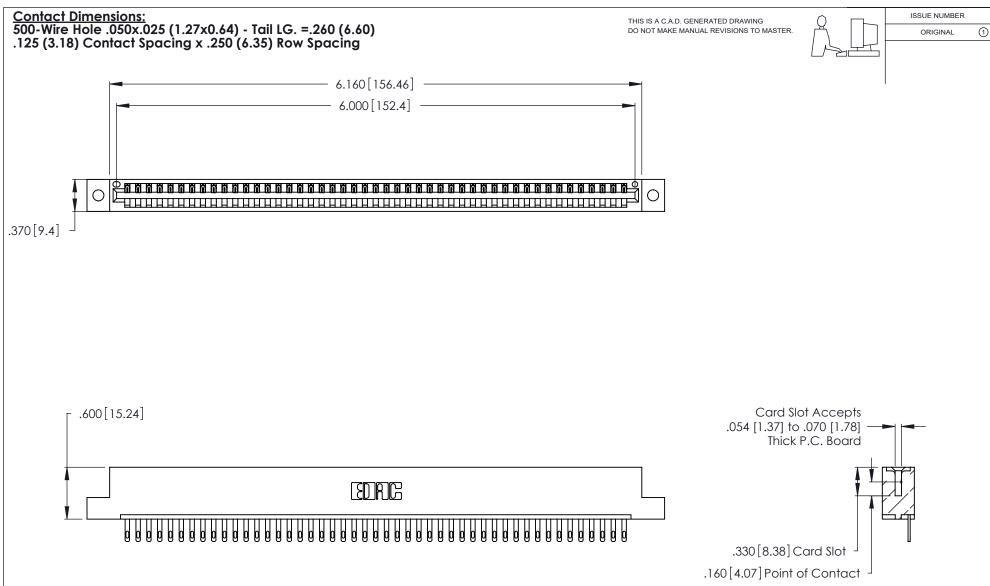

- INSULATOR MATERIAL: THERMOPLASTIC POLYESTER, UL 94V-0 CONTACT MATERIAL; COPPER, NICKEL, TIN ALLOY CA-725
- CONTACT PLATING: GOLD ON THE MATING AREA, TIN-LEAD ON THE CONTACT TAILS, NICKEL UNDERPLATE

| 346/396 SERIES CARD EDGE CONNECTOR |
|------------------------------------|
| PART NUMBER: 346-047-500-102       |

346/396 SERIES CARD EDGE CONNECTOR CONTACT CODE 555,556,558,559,560 DIMENSIONS

YOUR CONNECTION TO QUALITY & SERVICE

**EDAC INC** TORONTO, ONTARIO CANADA

THESE DRAWINGS AND SPECIFICATIONS ARE THE PROPERTY OF EDAC INC.,AND SHALL NOT BE REPRODUCED, OR COPIED OR USED AS THE BASIS FOR THE MANUFACTURE OR SALE OF APPARATUS WITHOUT WRITTEN PERMISSION.