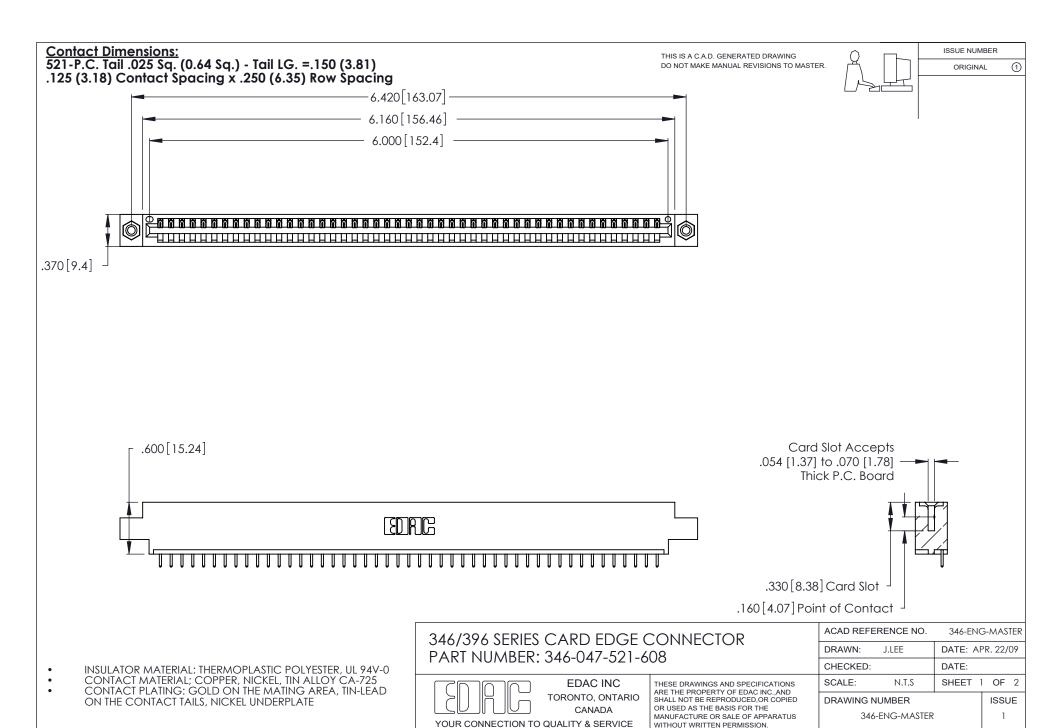

THIS IS A C.A.D. GENERATED DRAWING DO NOT MAKE MANUAL REVISIONS TO MASTER.

ISSUE NUMBER

ORIGINAL

1

**Contact Code 555** 

Contact Code 556

**Contact Code 558** 

**Contact Code 559** 

Contact Code 560

INSULATOR MATERIAL: THERMOPLASTIC POLYESTER, UL 94V-0 CONTACT MATERIAL; COPPER, NICKEL, TIN ALLOY CA-725 CONTACT PLATING: GOLD ON THE MATING AREA, TIN-LEAD

ON THE CONTACT TAILS, NICKEL UNDERPLATE

346/396 SERIES CARD EDGE CONNECTOR CONTACT CODE 555,556,558,559,560 DIMENSIONS

YOUR CONNECTION TO QUALITY & SERVICE

**EDAC INC** TORONTO, ONTARIO CANADA

THESE DRAWINGS AND SPECIFICATIONS ARE THE PROPERTY OF EDAC INC.,AND SHALL NOT BE REPRODUCED, OR COPIED OR USED AS THE BASIS FOR THE MANUFACTURE OR SALE OF APPARATUS WITHOUT WRITTEN PERMISSION.